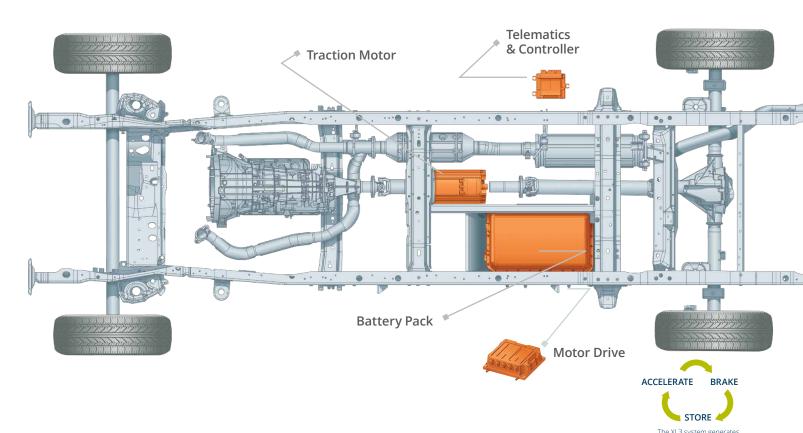

## XL Hybrids has pioneered a hybrid electric powertrain that is revolutionary in its simplicity.

Our powertrain technology is charge sustaining, which eliminates the need for plugs, return-to-base fueling, and added operating and maintenance costs. Our hybrid system saves fuel through regenerative braking, a process by which the electric motor helps slow the vehicle when the driver brakes, charging the battery. When the driver accelerates, the battery releases the energy to the electric motor, helping propel the vehicle.

#### **Hybrid Powertrain**

System Voltage
Lithium-Ion Battery
Heavy Duty Traction Motor
Traction Motor Power (peak)
Hybrid System Torque (peak)
Hybrid System Weight
Electronic Speed Governor
Hybrid Fuel Savings\*
Hybrid Component Warranty

#### **Specifications**

259V
1.8 kWh
Permanent Magnet
40kW
220 lb-ft
350 lbs
70 MPH (65 & 75 MPH Available)
20% Reduction of Fuel Use
3-Year / 75,000 Miles

100% of its own electricity