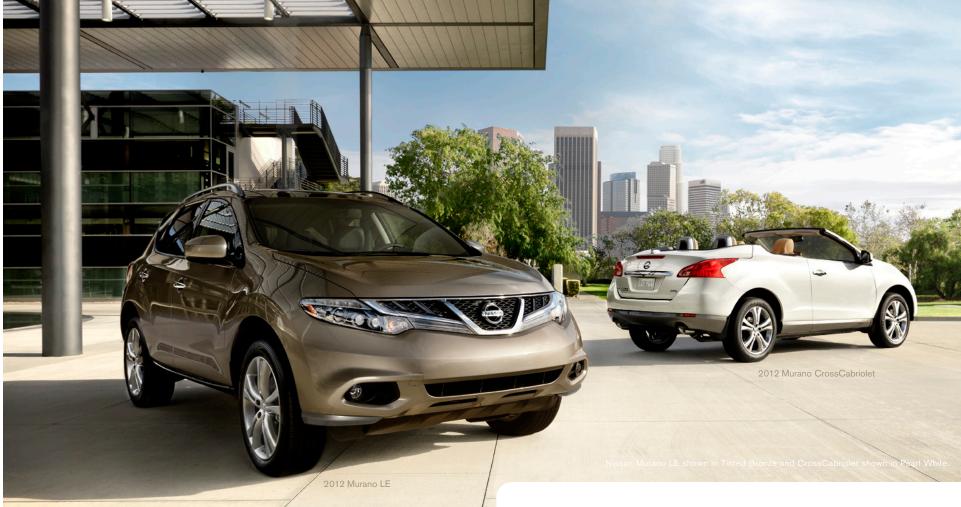

# 2012 NISSAN MURANO®

INNOVATION WITH STYLE. INNOVATION FOR ALL. Murano leads with innovation. And follows through with devotion to the smallest detail. An unmistakable exterior draws you in. Available double-stitched leather creates a very personal environment, while the available Dual Panel Moonroof supplies panoramic views. The combination of a 3.5-liter V6 engine, intelligent CVT (Continuously Variable Transmission) and intuitive All-Wheel Drive deliver refined, confident control. Real-time traffic updates from the available navigation system ensure smooth sailing.¹¹² Six standard air bags add to your feeling of well-being.³ And now, introducing the world's first All-Wheel Drive crossover convertible, the Murano® CrossCabriolet™ It features the same spacious interior, premium standard features and powerful V6 engine of the original, with an all-new perspective.