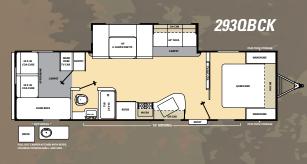

# 293QBCK

Catalina's 293QBCK is designed to sleep 7-9 comfortably, our pull out camp kitchen is STANDARD on this floorplan. The pull out camp kitchen includes a pull out countertop, mini fridge, camp stove and sink with hot and cold water.