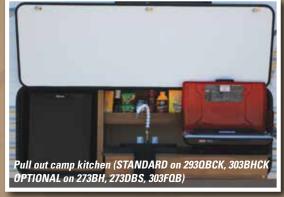

# 293QBCK

Catalina's 293QBCK is designed to sleep 7-9 comfortably, our pull out camp kitchen is STANDARD on this floorplan. The pull out camp kitchen includes a pull out countertop, mini fridge, camp stove and sink with hot and cold water.

#### **Additional Options**

- Power pack (power awning & power tongue jack)
- 26" flat screen TV
- Enclosed and heated underbelly (NA 213BH, 223FB, 273BH)
- 13.5K BTU ducted A/C
- 15K BTU ducted A/C
- Multi Media Sound System with CD/DVD player, iPod and MP3 docking
- Swing arm TV bracket
- 50 Amp service with second 13.5K A/C prep
- Free standing table w/ 4 chairs (OPTIONAL 243RBS,263RLS, 293RKS, 303RLS) (STANDARD 333RETS)
- Range with oven IPO 3 burner cooktop
- Hide-a-bed sofa (N/A- 213BH, 223FB, 253RKS, 273BH, 303FQB, 333BHKS)
- Kitchen sink covers
- Outside shower
- Bar stools (243RBS, 293DDS)
- Skylight above tub/shower
- Spare tire w/tire carrier & cover
- Outside marine-grade speaker
- Full size exterior camp kitchen (303KDS, 323BHDS, 333BHKS)(STD 323TSBH)
- Pull out camp kitchen (273BH, 273DBS, 303FQB) (STANDARD 293QBCK, 303BHCK)
- Front diamond plate (mandatory)
- Full wall w/pocket door (Available on 223BH, 273BH)
- Two (2) 30 Lbs. LP tanks with ABS cover