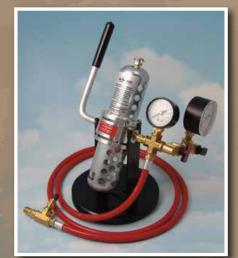

When checking for water leaks we pressurize the unit and then use a Seal-Tech spray on every part of the unit to identify any problem areas.

A pressurized LP line test ensures that your unit is safe and all LP gas components are in working order.