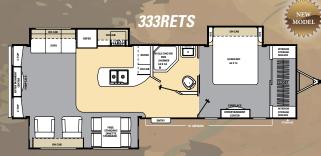

564       687       690       718       541       640       738       810       788         7"       10' 7"       11' 1"       10' 7"       10' 7"       11' 1"       11' 1"       11' 1"       11' 1"       11' 1"       11' 1"       11' 1"       11' 1"       11' 1"       11' 1"       11' 1"       11' 1"       11' 1"       11' 1"       11' 1"       11' 1"       11' 1"       11' 1"       11' 1"       11' 1"       11' 1"       11' 1"       11' 1"       11' 1"       11' 1"       11' 1"       11' 1"       11' 1"       11' 1"       11' 1"       11' 1"       11' 1"       11' 1"       11' 1"       11' 1"       11' 1"       11' 1"       11' 1"       11' 1"       11' 1"       11' 1"       11' 1"       11' 1"       11' 1"       11' 1"       11' 1"       11' 1"       11' 1"< |





















| MOARD                       |           |           |           |           |           |           |           |           |           |           |
|-----------------------------|-----------|-----------|-----------|-----------|-----------|-----------|-----------|-----------|-----------|-----------|
| MODEL                       | 303QBS    | 303RLS    | 303KDS    | 303BHCK   | 303FQB    | 313RLS    | 323BHDS   | 323TSBH   | 333RETS   | 333BHKS   |
| Shipping Weight             | 6,495     | 6,710     | 6,440     | 7,470     | 7,260     | 7,380     | 7,690     | 8,490     | 7,980     | 8,230     |
| Carrying Capacity           | 2,505     | 2,790     | 2,560     | 1,971     | 2,240     | 2,320     | 1,810     | 2,410     | 2,520     | 2,570     |
| GVWR                        | 9,000