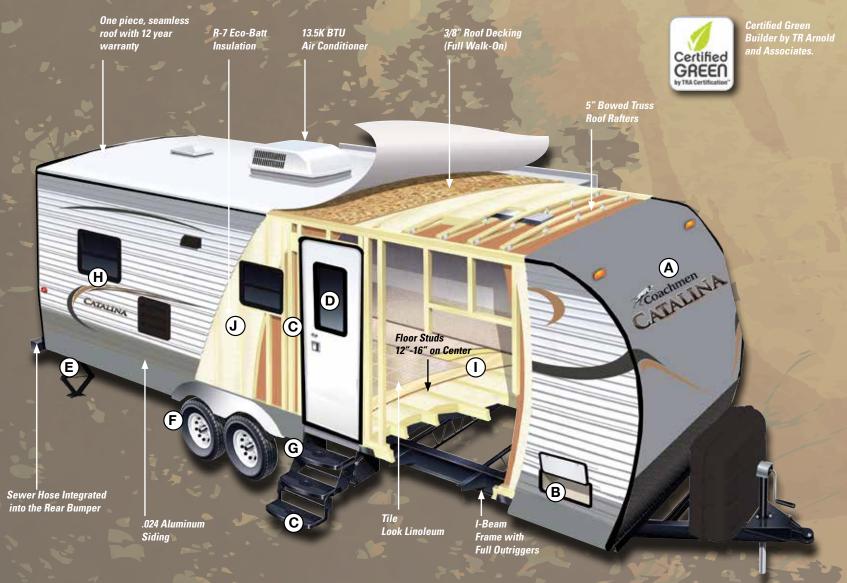

#### Exterior Standard Features

- Cambered structural steel I-Beam frame (with full width out riggers)
- 3/8" Fully decked walk-on roof
- Residential in-floor ducted heat (N/A- 213BH, 223FB, 273BH)
- One-piece seamless roof
- Radius entry steps
- 5/8" Tongue & groove plywood floor decking
- R-7 fiberglass insulation in sidewalls, roof & floor
- Silver E-coat wheels
- G-20 tinted windows
- Rain gutters with molded downspouts
- .024" Aluminum exterior skin with .030 skirt metal
- Painted bumper w/drain hose carrier and end caps
- Radius-cornered fiberglass entrance door
- Roto-cast holding tanks
- Baggage doors are lockable and radiuscornered
- Polished aluminum fender skirts
- Self-adjusting brakes
- 110V G.F.C.I. protected exterior receptacle
- 30-Amp electrical service w/deluxe 110v 45-Amp power converter
- City water hook-up

#### Interior Standard Features

- Large pots & pans drawer
- Under-bed storage, bed lifts easily on 2 gas struts
- 2 Shirt closets with mirrors
- Fireplace at the base of the entertainment center (STANDARD 243RBS, 293RKS, 303RLS, 323BHDS)
- STANDARD Fireplace at the base of the entertainment center and in the bedroom (333RETS only)
- AM/FM radio with CD player, iPod and MP3 dock
- Residential in-floor ducted heat (N/A- 213BH)
- Cable/TV hook-up in front bedroom (N/A- 213BH)
- 81" Living room ceiling height

- 2 full-length night stands w/ recepts
- Tile look linoleum flooring
- 30K BTU auto-ignition furnace with wall thermostat (20K BTU 213BH)
- Grace Cherry wood grain cabinets
- 12V demand water pump
- Decorative glass in living room cabinets
- Systems monitor panel
- Jack knife convertible sofa with bolster cushions
- Shower curtain with curved shower track
- Neo-angle shower with glass doors (STANDARD 243RBS, 253RKS, 263RLS, 293RKS, 303RLS, 333BHKS, 333RETS)
- Valance window treatment with mini blinds
- Large dinette tabletop with marine grade pedestal
- Marine toilet with foot flush
- Medicine cabinet w/ mirror
- Bathroom exhaust fan
- Single piece thermofoil countertop with seamless edge
- High rise faucet w/ large 60/40 double bowl sink
- Gas/electric double door refer
- 3-Burner range w/ 9,000 BTU Superburner™
- Glued and screwed cabinet construction with solid lumber core stiles
- Easy-View extra large picture window at dinette
- Silverware drawer
- Solid bedroom and bunk room doors (per floorplan)
- Radius corner interior walls (where applicable)

5/8" Tongue in groove plywood floor decking-not osb

R-7 eco-batt insulation is a new and sustainable technology