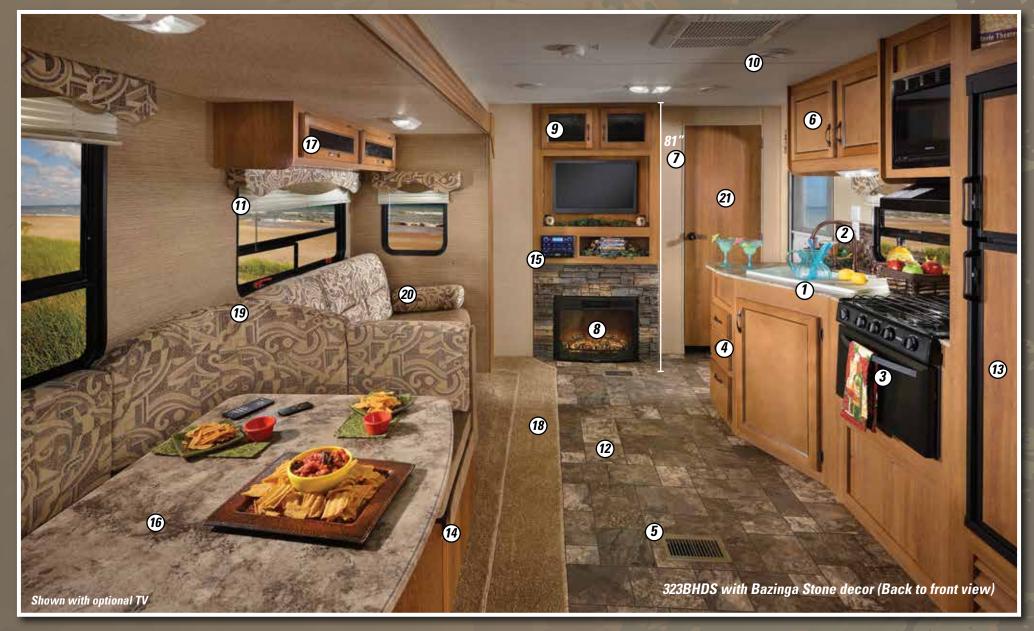

# *323BHDS*

The Catalina 323BHDS is one of our top selling family floorplans. This slideout travel trailer floorplan sleeps 9-10 comfortably. Have a big family? This is the floorplan for you, the 323BHDS is available with an optional full size camp kitchen, it's a great way to feed the hungry troops and keep the mess outside.

- 1. Thermolfoil countertops (not T-mold or self edge)
- 2. High rise faucet with 60/40 sink
- 3. Three burner range (oven optional)
- 4. Full extension ball bearing metal drawer guides
- 5. In-floor ducted heat (N/A 213BH)
- 6. Grace Cherry wood grain cabinetry
- 7. 81" Interior height

- 8. Fireplace (STANDARD 243RBS, 293RKS, 303RLS, 323BHDS)
- 9. Decorative glass inserts on cabinet fronts
- 10. Roof ducted A/C (optional)
- 11. Venetian style mini blinds
- 12. Tile look linoleum with 3 yr. cold crack warranty
- 13. Matching wood grain refer inserts
- 14. Under booth dinette storage (per floorplan)

- 15. AM/FM/CD Radio MP3/iPod, (DVD player optional)
- 16. Dinette table on marine grade pedestal base
- 17. Overhead cabinet storage with gas strut lift assist
- 18. Residential style carpet
- 19. High rise radius corner cushion on u-shape dinettes
- 20. Sofa bolsters
- 21. Solid bedroom privacy door (most floorplans)