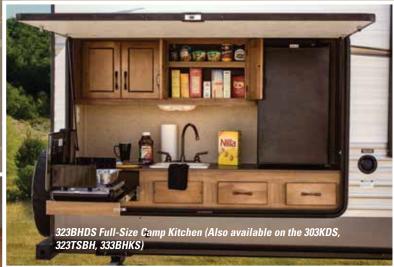

# *323BHDS*

The Catalina 323BHDS is one of our top selling family floorplans. This slideout travel trailer floorplan sleeps 9-10 comfortably. Have a big family? This is the floorplan for you, the 323BHDS is available with an optional full size camp kitchen, it's a great way to feed the hungry troops and keep the mess outside.

#### **Additional Options**

- Power pack (power awning & power tongue jack)
- 26" flat screen TV
- Enclosed and heated underbelly (NA 213BH, 223FB, 273BH)
- 13.5K BTU ducted A/C
- 15K BTU ducted A/C
- Multi Media Sound System with CD/DVD player, iPod and MP3 docking
- Swing arm TV bracket
- 50 Amp service with second 13.5K A/C prep
- Free standing table w/ 4 chairs (OPTIONAL 243RBS,263RLS, 293RKS, 303RLS) (STANDARD 333RETS)
- Range with oven IPO 3 burner cooktop
- Hide-a-bed sofa (N/A- 213BH, 223FB, 253RKS, 273BH, 303FQB, 333BHKS)
- Kitchen sink covers
- Outside shower
- Bar stools (243RBS, 293DDS)
- Skylight above tub/shower
- Spare tire w/tire carrier & cover
- Outside marine-grade speaker
- Full size exterior camp kitchen (303KDS, 323BHDS, 333BHKS)(STD 323TSBH)
- Pull out camp kitchen (273BH, 273DBS, 303FQB) (STANDARD 293QBCK, 303BHCK)
- Front diamond plate (mandatory)
- Full wall w/pocket door (Available on 223BH, 273BH)
- Two (2) 30 Lbs. LP tanks with ABS cover