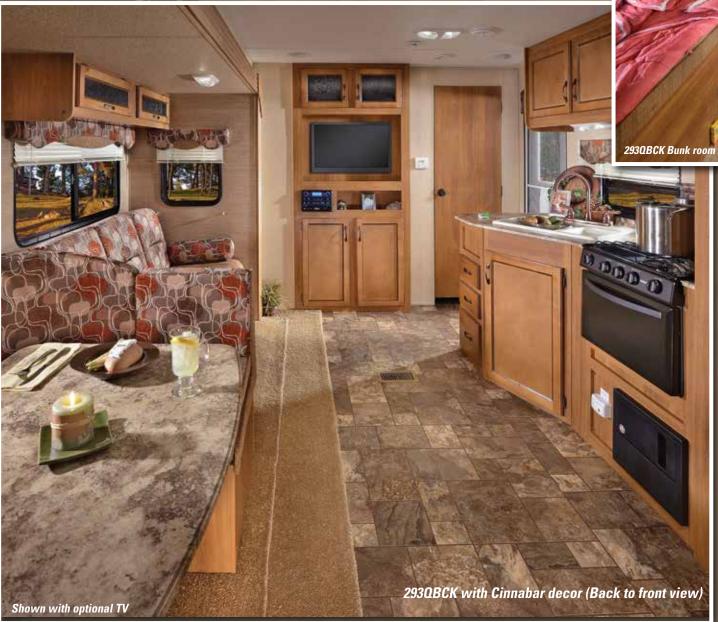

# 293QBCK

Catalina's 293QBCK is designed to sleep 7-9 comfortably, our pull out camp kitchen is STANDARD on this floorplan. The pull out camp kitchen includes a pull out countertop, mini fridge, camp stove and sink with hot and cold water.