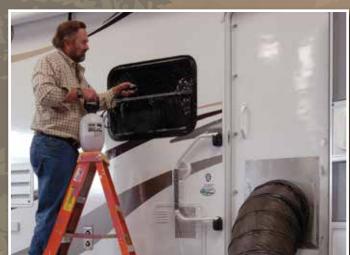

When checking for water leaks we pressurize the unit and then use a Seal-Tech spray on every part of the unit to identify any problem areas.

A pressurized LP line test ensures that your unit is safe and all LP gas components are in working order.