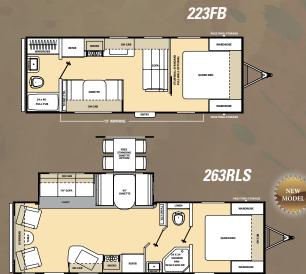

e on 12"-16" centers, and bolting as well as gluing the 5/8" tongue and groove plywood, our methods and materials set us apart from the competition.





All of our craftsman are thoroughly trained to use a framing table with jigs and clamps. This ensures that the cabinets are built to extremely tight tolerances for tight and secure cabinetry that will last for years.



When checking for water leaks we pressurize the unit and then use a Seal-Tech spray on every part of the unit to identify any problem areas.



A pressurized LP line test ensures that your unit is safe and all LP gas components are in working order.



A thorough electrical check makes sure that all electrical components are in working order, and that no electrical connections have been compromised during construction.













| 3BH                                     | 223FB                      | 243RBS                                                                                                          | 253RKS                                                                                                                                      | 263RLS                                                                                                                                                                                                                                                                                                                                                                                                     | 273BH