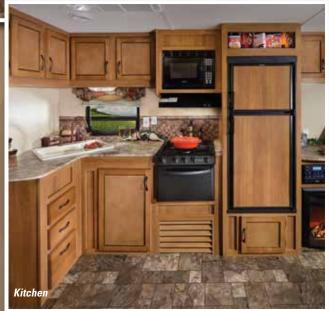

# 293QBCK

Catalina's 293QBCK is designed to sleep 7-9 comfortably, our pull out camp kitchen is STANDARD on this floorplan. The pull out camp kitchen includes a pull out countertop, mini fridge, camp stove and sink with hot and cold water.