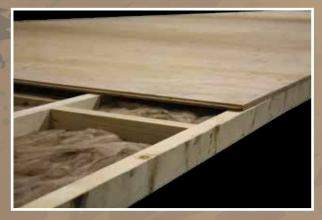

5/8" Tongue in groove plywood floor decking-not osb

R-7 eco-batt insulation is a new and sustainable technology

The floor is the base and key component of your RV.
Therefore, we refuse to build anything but the best.
Beginning with building the frame on 12"-16" centers, and bolting as well as gluing the 5/8" tongue and groove plywood, our methods and materials set us apart from the competition.