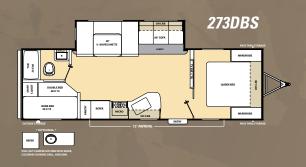

on 12"-16" centers, and bolting as well as gluing the 5/8" tongue and groove plywood, our methods and materials set us apart from the competition.





All of our craftsman are thoroughly trained to use a framing table with jigs and clamps. This ensures that the cabinets are built to extremely tight tolerances for tight and secure cabinetry that will last for years.



When checking for water leaks we pressurize the unit and then use a Seal-Tech spray on every part of the unit to identify any problem areas.



A pressurized LP line test ensures that your unit is safe and all LP gas components are in working order.



A thorough electrical check makes sure that all electrical components are in working order, and that no electrical connections have been compromised during construction.













| 3BH                                     | 223FB                      | 243RBS                                                                                                          | 253RKS                                                                                                                                      | 263RLS                                                                                                                                                                                                                                                                                                                                                                                                     | 273BH