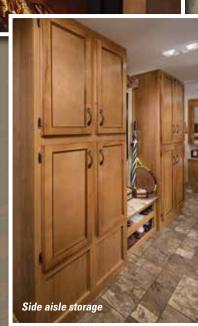

## *303RLS*

The 303RLS is a rear living couples trailer. It has a unique layout that includes a more functional living room with the entertainment center closer to the seating. The corner kitchen design offers more countertop space than similar competitive floorplans. The side aisle storage offers a large pantry as well as additional wardrobes.