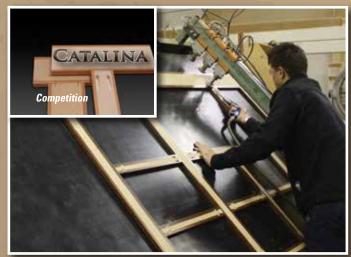

The floor is the base and key component of your RV.
Therefore, we refuse to build anything but the best.
Beginning with building the frame on 12"-16" centers, and bolting as well as gluing the 5/8" tongue and groove plywood, our methods and materials set us apart from the competition.