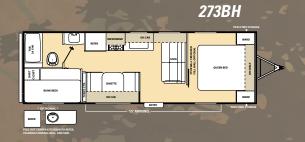

# 293QBCK

Catalina's 293QBCK is designed to sleep 7-9 comfortably, our pull out camp kitchen is STANDARD on this floorplan. The pull out camp kitchen includes a pull out countertop, mini fridge, camp stove and sink with hot and cold water.