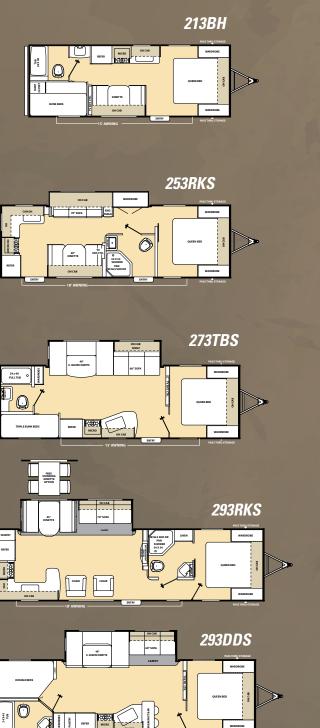

## **293RKS**

This is our entertainers floorplan, featuring a large kitchen with lots of cabinet storage and additional countertop space. Sofa seating as well as two swivel chairs offers plenty of living room comfort. The 293RKS is also one of our select floorplans that includes a Fireplace/Entertainment Center STANDARD.

# 293QBCK

Catalina's 293QBCK is designed to sleep 7-9 comfortably, our pull out camp kitchen is STANDARD on this floorplan. The pull out camp kitchen includes a pull out countertop, mini fridge, camp stove and sink with hot and cold water.

## *303RLS*

The 303RLS is a rear living couples trailer. It has a unique layout that includes a more functional living room with the entertainment center closer to the seating. The corner kitchen design offers more countertop space than similar competitive floorplans. The side aisle storage offers a large pantry as well as additional wardrobes.