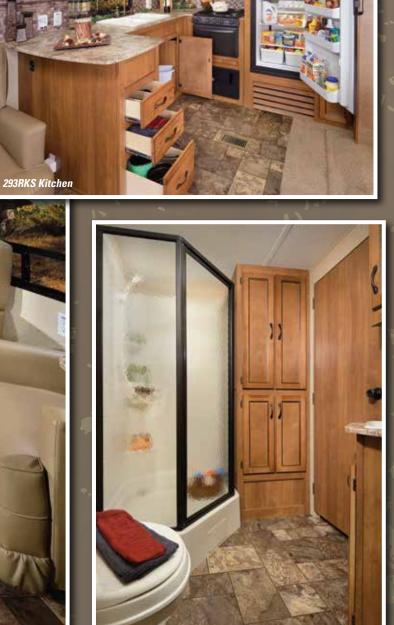

## **293RKS**

This is our entertainers floorplan, featuring a large kitchen with lots of cabinet storage and additional countertop space. Sofa seating as well as two swivel chairs offers plenty of living room comfort. The 293RKS is also one of our select floorplans that includes a Fireplace/Entertainment Center STANDARD.

Large bathroom featuring abundant storage