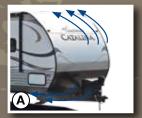

Our full radius smooth metal front end creates a more aerodynamic unit resulting in:

- Better airflow
- Improved fuel costs
- Better towability
- Easy to clean

Our standard 6 gallon gas/electric DSI water heater allows you to fire up your water heater quickly and easily from inside your Catalina. It also features a great quick recovery feature which allows you to heat up to 18 gallons of hot water per hour. So whether you are washing the dishes or taking a shower, you'll always have plenty of hot water.