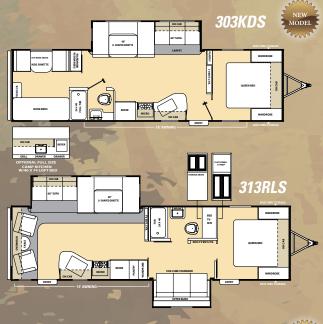

## **293RKS**

This is our entertainers floorplan, featuring a large kitchen with lots of cabinet storage and additional countertop space. Sofa seating as well as two swivel chairs offers plenty of living room comfort. The 293RKS is also one of our select floorplans that includes a Fireplace/Entertainment Center STANDARD.

## *303RLS*

The 303RLS is a rear living couples trailer. It has a unique layout that includes a more functional living room with the entertainment center closer to the seating. The corner kitchen design offers more countertop space than similar competitive floorplans. The side aisle storage offers a large pantry as well as additional wardrobes.