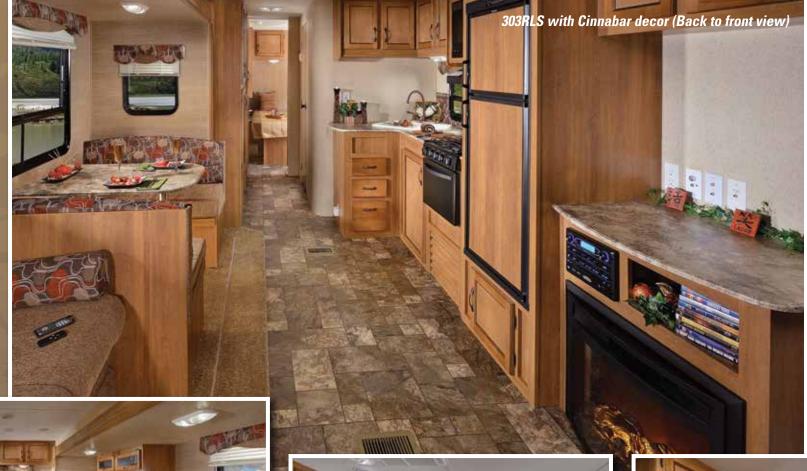

## *303RLS*

The 303RLS is a rear living couples trailer. It has a unique layout that includes a more functional living room with the entertainment center closer to the seating. The corner kitchen design offers more countertop space than similar competitive floorplans. The side aisle storage offers a large pantry as well as additional wardrobes.