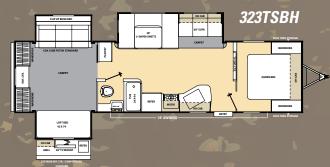

# *323BHDS*

The Catalina 323BHDS is one of our top selling family floorplans. This slideout travel trailer floorplan sleeps 9-10 comfortably. Have a big family? This is the floorplan for you, the 323BHDS is available with an optional full size camp kitchen, it's a great way to feed the hungry troops and keep the mess outside.