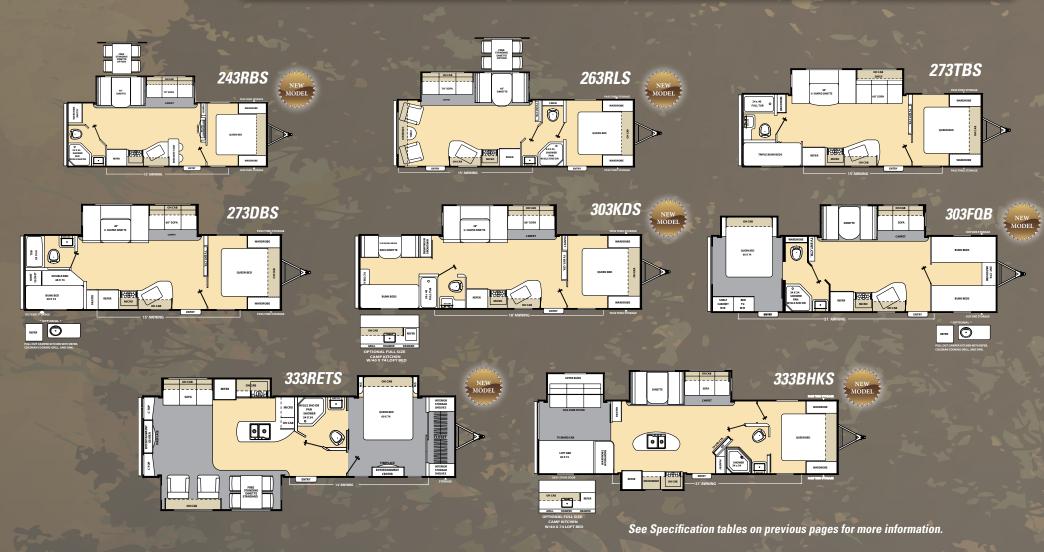

truck camper, and 80 truck caps. Since that time, over 600,000 Coachmen Recreational Vehicles have been produced.

The release of the 2014 Model Year Product marks the 50th Anniversary for Coachmen RV. This milestone celebrates our company history and YOU, the RV Camper. We recognize that we could not have enjoyed 50 years of business without our loyal customers!! As a token of our appreciation, Coachmen Catalina is proud to introduce the 50th Anniversary Edition Travel Trailer in Seven Select Floorplans. We have combined all of our best options in to one FREE 50th Anniversary Package. (See Adjacent Page) We extend our gratitude to those who have already become a part of the Coachmen Family and warmly welcome those future campers who choose Coachmen products. Thank you for your business!





### 50<sup>th</sup> ANNIVERSARY PACKAGE

Qualifying units will be clearly marked with 50th Anniversary decals and a date of manufacture on or after September 25, 2013.



Multi Media Sound System w/ DVD and CD radio



Swing Arm TV bracket



26" Flat Screen TV





Marine Grade Exterior Speaker



**Power Tongue Jack** 



**Power Electric Awning** 



Outside Shower with Hot and Cold Controls



Skylight Above Tub/Shower



Front Diamond Plate Stone Guard



Range with Oven IPO 3 Burner Cooktop



TRA GOLD Certification



## FREE ONE YEAR

#### Big benefits for new owners

Coachmen is proud to sponsor the largest manufacturer sponsored camping club in North America ... Coachmen Owners' Association (COA). COA provides a broad breadth of value propositions for our owners including: pl