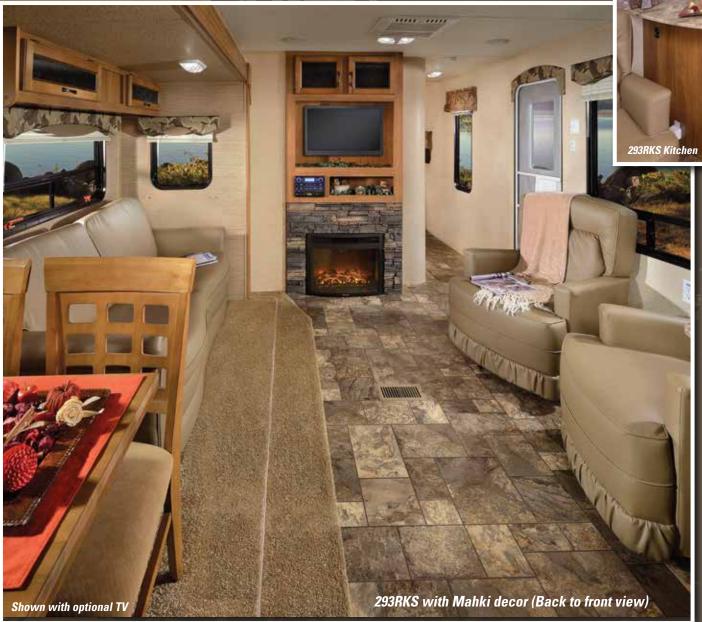

## **293RKS**

This is our entertainers floorplan, featuring a large kitchen with lots of cabinet storage and additional countertop space. Sofa seating as well as two swivel chairs offers plenty of living room comfort. The 293RKS is also one of our select floorplans that includes a Fireplace/Entertainment Center STANDARD.