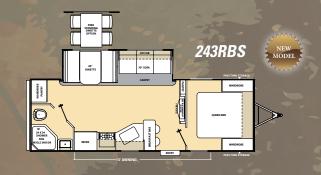

12"-16" centers, and bolting as well as gluing the 5/8" tongue and groove plywood, our methods and materials set us apart from the competition.





All of our craftsman are thoroughly trained to use a framing table with jigs and clamps. This ensures that the cabinets are built to extremely tight tolerances for tight and secure cabinetry that will last for years.



When checking for water leaks we pressurize the unit and then use a Seal-Tech spray on every part of the unit to identify any problem areas.



A pressurized LP line test ensures that your unit is safe and all LP gas components are in working order.



A thorough electrical check makes sure that all electrical components are in working order, and that no electrical connections have been compromised during construction.













| 3BH                                     | 223FB                      | 243RBS                                                                                                          | 253RKS                                                                                                                                      | 263RLS                                                                                                                                                                                                                                                                                                                                                                                                     | 273BH