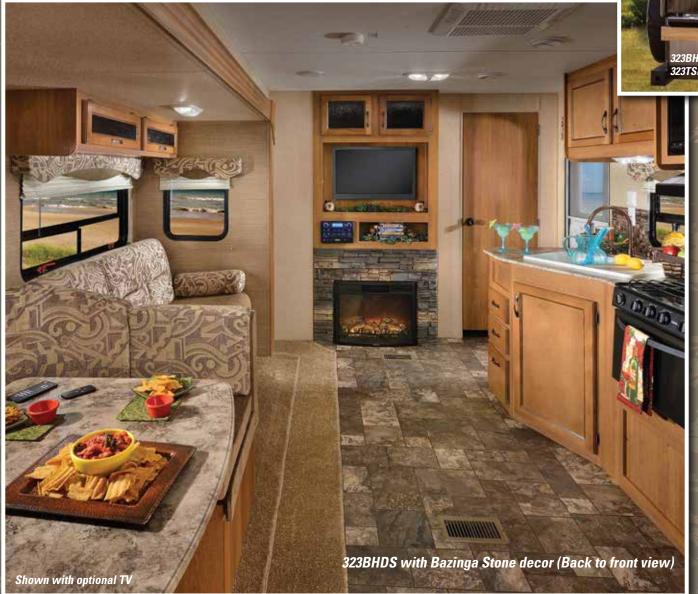

## **293RKS**

This is our entertainers floorplan, featuring a large kitchen with lots of cabinet storage and additional countertop space. Sofa seating as well as two swivel chairs offers plenty of living room comfort. The 293RKS is also one of our select floorplans that includes a Fireplace/Entertainment Center STANDARD.