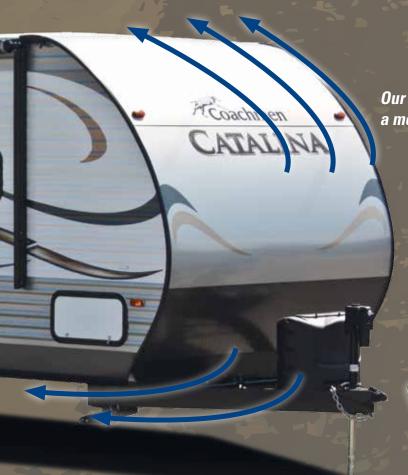

Full radius smooth metal front end for improved airflow

Exterior pass thru storage

Radius triple entry step (Double non slide models)

Smooth fiberglass radius entry door

Four (4) stabilizer jacks Standard on all models (Most competitors offer this as an option not a standard)

Our full radius smooth metal front end creates a more aerodynamic unit resulting in:

- Better airflow
- Improved fuel costs
- Better towability
- Easy to clean

Our standard 6 gallon gas/electric DSI water heater allows you to fire up your water heater quickly and easily from inside your Catalina. It also features a great quick recovery feature which allows you to heat up to 18 gallons of hot water per hour. So whether you are washing the dishes or taking a shower, you'll always have plenty of hot water.