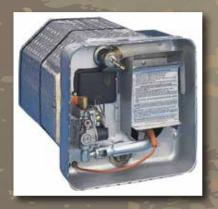

Our full radius smooth metal front end creates a more aerodynamic unit resulting in:

- Better airflow
- Improved fuel costs
- Better towability
- Easy to clean

Our standard 6 gallon gas/electric DSI water heater allows you to fire up your water heater quickly and easily from inside your Catalina. It also features a great quick recovery feature which allows you to heat up to 18 gallons of hot water per hour. So whether you are washing the dishes or taking a shower, you'll always have plenty of hot water.