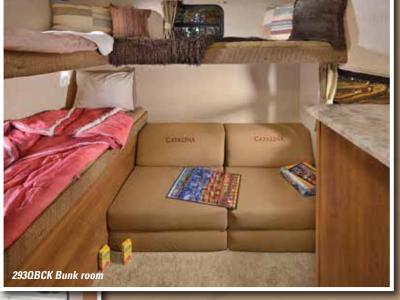

# 293QBCK

Catalina's 293QBCK is designed to sleep 7-9 comfortably, our pull out camp kitchen is STANDARD on this floorplan. The pull out camp kitchen includes a pull out countertop, mini fridge, camp stove and sink with hot and cold water.