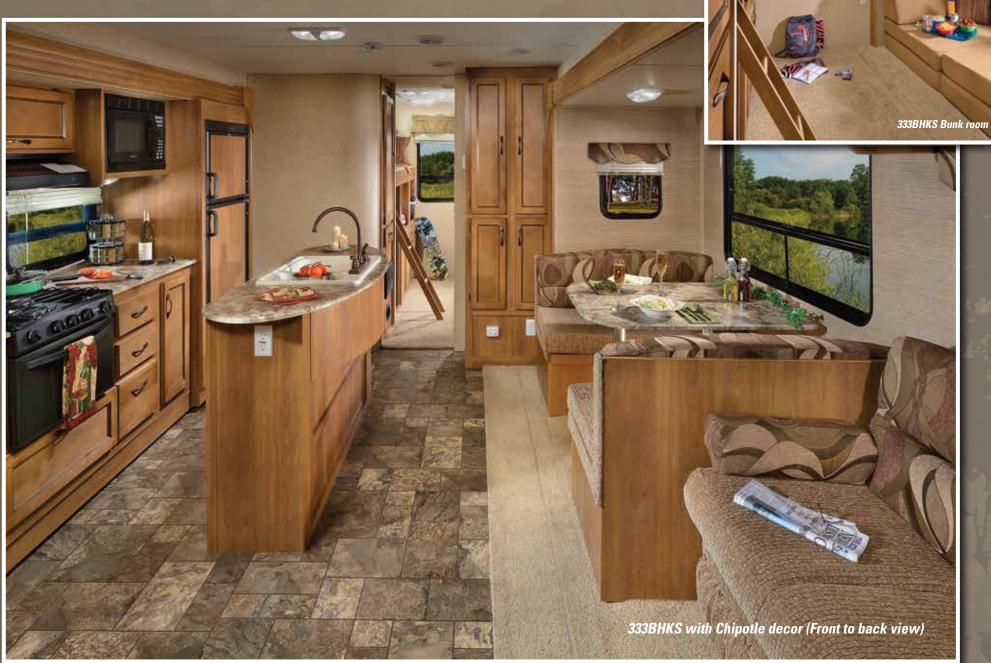

# *323BHDS*

The Catalina 323BHDS is one of our top selling family floorplans. This slideout travel trailer floorplan sleeps 9-10 comfortably. Have a big family? This is the floorplan for you, the 323BHDS is available with an optional full size camp kitchen, it's a great way to feed the hungry troops and keep the mess outside.