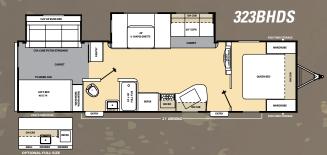

# *323BHDS*

The Catalina 323BHDS is one of our top selling family floorplans. This slideout travel trailer floorplan sleeps 9-10 comfortably. Have a big family? This is the floorplan for you, the 323BHDS is available with an optional full size camp kitchen, it's a great way to feed the hungry troops and keep the mess outside.