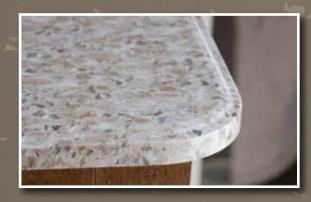

#### **Thermofoil Countertop Benefits:**

- Pull Test—It pulls at 450-500 PSI It will pull the MDF apart before the vinyl gives.
- Cold cracks-Will not cold crack like a T- mold Edge or Self-Edge.
- Moisture Exposure-It will withstand moisture better than T-mold Edge or Self-Edge because it is sealed so that no water can penetrate.