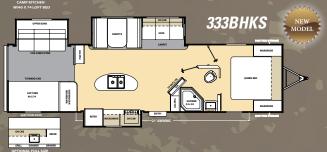

9,200         564       687       690       718       541       640       738       810       788         7"       10' 7"       11' 1"       10' 7"       10' 7"       11' 1"       11' 1"       11' 1"       11' 1"       11' 1"       11' 1"       11' 1"       11' 1"       11' 1"       11' 1"       11' 1"       11' 1"       11' 1"       11' 1"       11' 1"       11' 1"       11' 1"       11' 1"       11' 1"       11' 1"       11' 1"       11' 1"       11' 1"       11' 1"       11' 1"       11' 1"       11' 1"       11' 1"       11' 1"       11' 1"       11' 1"       11' 1"       11' 1"       11' 1"       11' 1"       11' 1"       11' 1"       11' 1"       11' 1"       11' 1"       11' 1"       11' 1"       11' 1"       11' 1"       11' 1"       11' 1"       11' 1"       11' 1"< |





















| MOARD                       |           |           |           |           |           |           |           |           |           |           |
|-----------------------------|-----------|-----------|-----------|-----------|-----------|-----------|-----------|-----------|-----------|-----------|
| MODEL                       | 303QBS    | 303RLS    | 303KDS    | 303BHCK   | 303FQB    | 313RLS    | 323BHDS   | 323TSBH   | 333RETS   | 333BHKS   |
| Shipping Weight             | 6,495     | 6,710     | 6,440     | 7,470     | 7,260     | 7,380     | 7,690     | 8,490     | 7,980     | 8,230     |
| Carrying Capacity           | 2,505     | 2,790     | 2,560     | 1,971     | 2,240     | 2,320     | 1,810     | 2,410     | 2,520     | 2,570     |
| GVWR