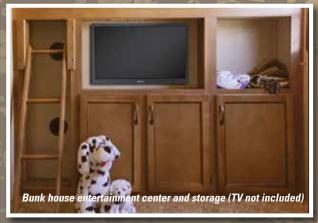

#### Interior Standard Features

- Large pots & pans drawer
- Under-bed storage, bed lifts easily on 2 gas struts
- 2 Shirt closets with mirrors
- Fireplace at the base of the entertainment center (STANDARD 243RBS, 293RKS, 303RLS, 323BHDS)
- STANDARD Fireplace at the base of the entertainment center and in the bedroom (333RETS only)
- AM/FM radio with CD player, iPod and MP3 dock
- Residential in-floor ducted heat (N/A- 213BH)
- Cable/TV hook-up in front bedroom (N/A- 213BH)
- 81" Living room ceiling height