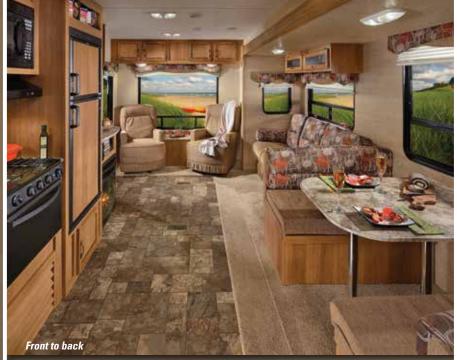

# *323BHDS*

The Catalina 323BHDS is one of our top selling family floorplans. This slideout travel trailer floorplan sleeps 9-10 comfortably. Have a big family? This is the floorplan for you, the 323BHDS is available with an optional full size camp kitchen, it's a great way to feed the hungry troops and keep the mess outside.