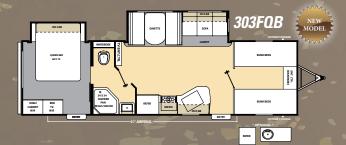

,200         564       687       690       718       541       640       738       810       788         7"       10' 7"       11' 1"       10' 7"       10' 7"       11' 1"       11' 1"       11' 1"       11' 1"       11' 1"       11' 1"       11' 1"       11' 1"       11' 1"       11' 1"       11' 1"       11' 1"       11' 1"       11' 1"       11' 1"       11' 1"       11' 1"       11' 1"       11' 1"       11' 1"       11' 1"       11' 1"       11' 1"       11' 1"       11' 1"       11' 1"       11' 1"       11' 1"       11' 1"       11' 1"       11' 1"       11' 1"       11' 1"       11' 1"       11' 1"       11' 1"       11' 1"       11' 1"       11' 1"       11' 1"       11' 1"       11' 1"       11' 1"       11' 1"       11' 1"       11' 1"       11' 1"       11' 1"< |





















| MOARD                       |           |           |           |           |           |           |           |           |           |           |
|-----------------------------|-----------|-----------|-----------|-----------|-----------|-----------|-----------|-----------|-----------|-----------|
| MODEL                       | 303QBS    | 303RLS    | 303KDS    | 303BHCK   | 303FQB    | 313RLS    | 323BHDS   | 323TSBH   | 333RETS   | 333BHKS   |
| Shipping Weight             | 6,495     | 6,710     | 6,440     | 7,470     | 7,260     | 7,380     | 7,690     | 8,490     | 7,980     | 8,230     |
| Carrying Capacity           | 2,505     | 2,790     | 2,560     | 1,971     | 2,240     | 2,320     | 1,810     | 2,410     | 2,520     | 2,570     |
| GVWR                        |