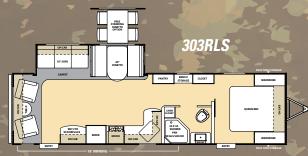

## *303RLS*

The 303RLS is a rear living couples trailer. It has a unique layout that includes a more functional living room with the entertainment center closer to the seating. The corner kitchen design offers more countertop space than similar competitive floorplans. The side aisle storage offers a large pantry as well as additional wardrobes.