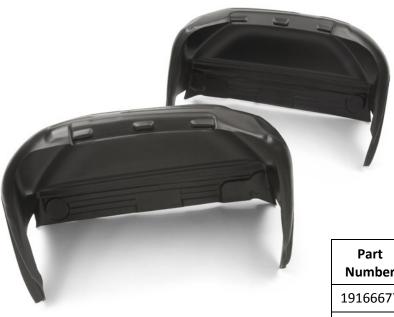

Sold as a pair; drivers side, passenger side.

| Part<br>Number | Description   | Sierra<br>Application |
|----------------|---------------|-----------------------|
| 19166677       | 1500          | 2012/07               |
| 22738994       | 2500HD/3500HD | 2012/07               |