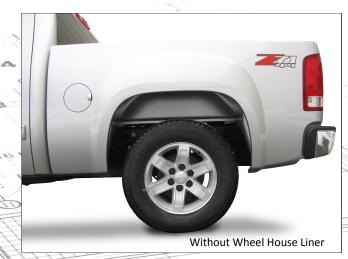

## Sierra

Add protection and style.

The black Wheel House Liner helps protect the rear wheel house of the truck from damage caused by rocks, dirt, salt, road debris and weather elements.

Provides added sound dampening. It also enhances the trucks appearance by providing a more finished appearance.