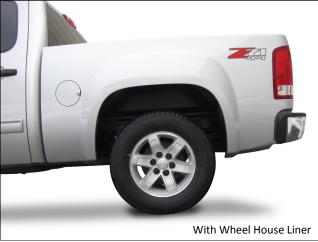

## Sierra

Add protection and style.

The black Wheel House Liner helps protect the rear wheel house of the truck from damage caused by rocks, dirt, salt, road debris and weather elements.

Provides added sound dampening. It also enhances the trucks appearance by providing a more finished appearance.