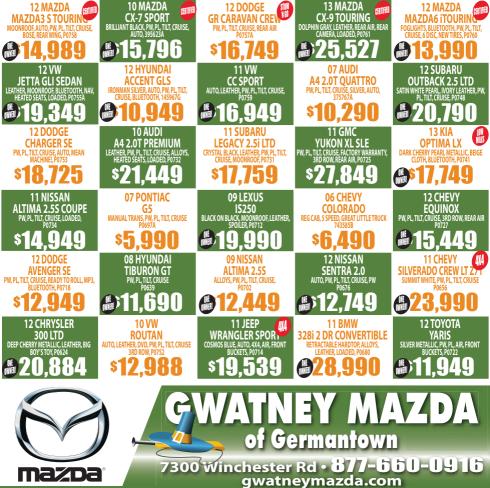

Δ F 10 MAZDA 13 MAZDA 12 MAZDA 12 MAZDA ARTIFIE

\*SPECIAL FINANCING WAC IN LIEU OF ALL REBATES, ON SELECT MODELS. CUSTOMER CASH AVAILABLE ON SELECT MODELS. ALL OFFERS ON APPROVED CREDIT. PRICES INCLUDE PROCESSING FEE OF 5369. OFFERS INCLUDE ALL REBATES, INCENTIVES AND DEALER PARTICIPATION. PICTURES FOR ILLUSTRATION PURPOSES ONLY. PLUS TAX, TITLE, LICENSE. SUBJECT TO PRIOR SALE CPO UNITS WRATANT STARTS AT ORIGINAL IN SERVICE DATE. PRICES ADOD THROUGH 12/2/13.