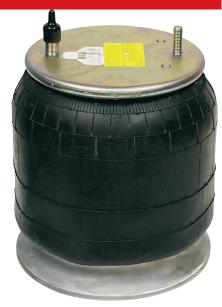

## **ALLIANCE AIR SPRING**

**Alliance Air Spring** ABP/N32-019781 **\$68.95** Each