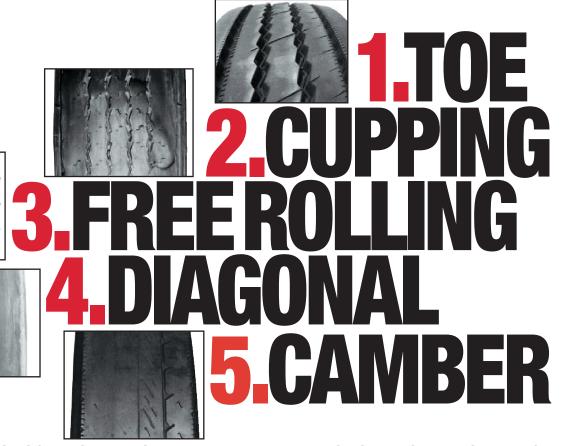

## **5 OF THE MOST COMMON ABNORMAL WEAR PATTERNS FOUND ON TRUCK TIRES**

Waiting until these conditions occur before checking for worn components can be extremely costly. The patterns shown above simply will not correct themselves. In fact, if a tire is moved to a different position on the vehicle in an attempt to correct the problem, wear on the tire may actually accelerate. Good periodic preventive maintenance in the form of a correctly performed three-axle alignment will find and correct the conditions that cause these abnormal wear patterns before they ruin your tires. So bring your truck in for a Premier Truck Group Alignment Special today, because... PROPER ALIGNMENT PAYS OFF IN THE LONG RUN.