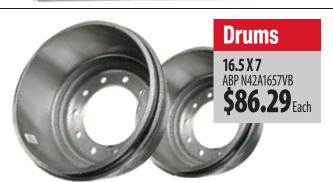

#### **PREMIER TRUCK GROUP PARTS SPECIALS - USA**











#### **DEF Fluid**

2.5 Gallon BTG/544948 \$10.52 Each 2.5 Gallon OWI/DEF002T13 \$8.98 Each



### **Starters and Alternators**



## \$285.18 Each

**39MT HD** DR 8200084 \$262.19 Each

#### **Alternators**

**PAD MT** LN 110 555PHO \$180.90 Each **J MNT** LN 110 555JH0 \$180.90 Each

#### **Batteries**

650CCA ABP A31S650VL .42 Each 925CCA ABP A31S925VL 0.80 Each



# RUCK BUCKS FREIGHTLINER

#### **Welcome to Truck Bucks**\*

### A NEW CARD OFFERING YOU THE CHANCE TO RECEIVE DISCOUNTS ON PARTS AND SERVICE AT ANY FREIGHTLINER, WESTERN STAR, DETROIT OR THOMAS BUILT BUS PARTS LOCATION.

Truck Bucks<sup>™</sup> discounts are preloaded on the card and are tracked by your membership number. Discounts and length of promotion will vary, so check back often to see what you might need. Your dis