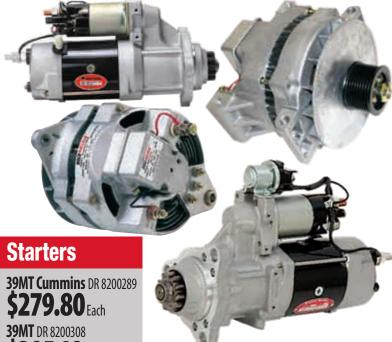

### **Starters and Alternators**

## \$285.18 Each

**39MT HD** DR 8200084 \$262.19 Each

#### **Alternators**

**PAD MT** LN 110 555PHO \$180.90 Each **J MNT** LN 110 555JH0 \$180.90 Each