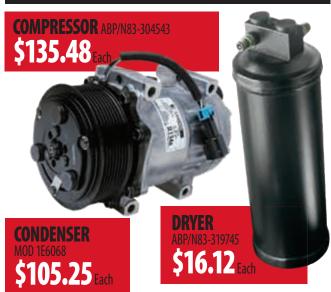

#### **PREMIER TRUCK GROUP PARTS SPECIALS - USA**











#### **DEF Fluid**

2.5 Gallon BTG/544948 \$10.52 Each 2.5 Gallon OWI/DEF002T13 \$8.98 Each



### **Starters and Alternators**



## \$285.18 Each

**39MT HD** DR 8200084 \$262.19 Each

#### **Alternators**

**PAD MT** LN 110 555PHO \$180.90 Each **J MNT** LN 110 555JH0 \$180.90 Each

#### **Batteries**

650CCA ABP A31S650VL .42 Each 925CCA ABP A31S925VL 0.80 Each



# RUCK BUCKS FREIGHTLINER

#### **Welcome to Truck Bucks**\*

### A NEW CARD OFFERING YOU THE CHANCE TO RECEIVE DISCOUNTS ON PARTS AND SERVICE AT ANY FREIGHTLINER, WESTERN STAR, DETROIT OR THOMAS BUILT BUS PARTS LOCATION.

Truck Bucks<sup>™</sup> discounts are preloaded on the card and are tracked by your membership number. Discounts and length of promotion will vary, so check back often to see what you might need. Your