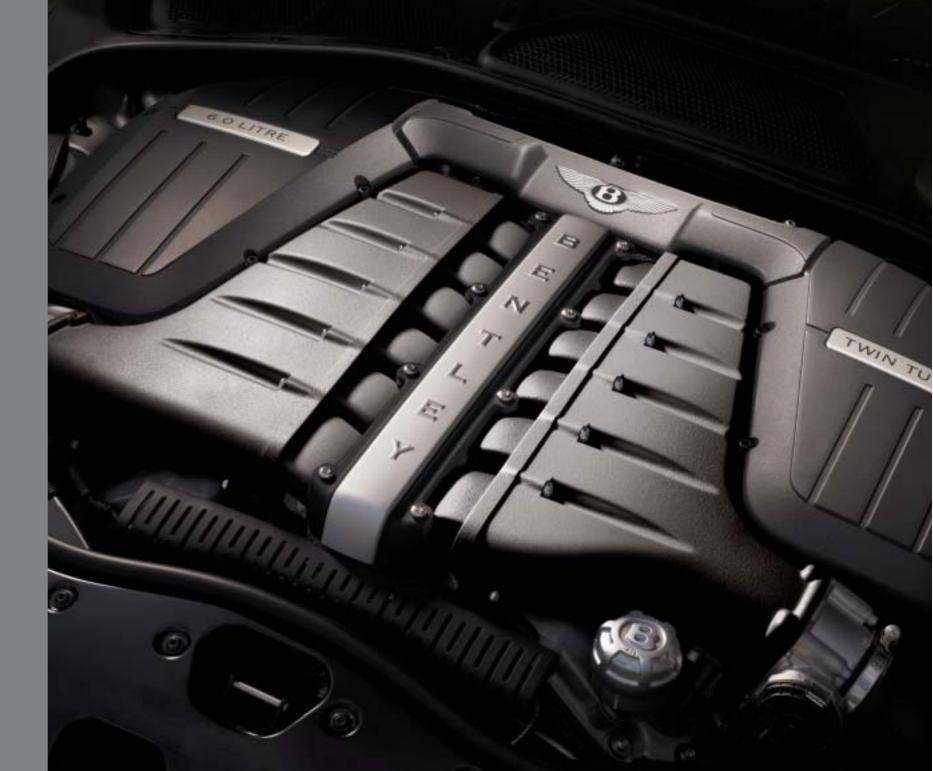

# 

The power of freedom. As only a true Bentley Grand Tourer can bestow. Opening up a bigger world that's waiting to be discovered by a British thoroughbred capable of up to 202mph (326km/h). Its 6-litre, 12-cylinder, twin-turbocharged heart yearning for endless miles. The power to move you. Not simply from one point to another, but in a way that makes you feel glad to be alive. Savouring the moment. The power of choice. The definitive Grand Tourer now coming in two guises: the effortless power and grace of the Continental GT and the even more potent and challenging drive of the Continental GT Speed. Spine-tingling energy that can be brought to life by the mere touch of a button. The power of creation.

### CONTINENTAL GT.

A world of luxury drawing you in. Enticing you. A world of unrivalled choice and colour with an array of leather hides, wood veneers and carpets. Your canvas. Your palette. A place of stillness and calm where you can relish every second of the performance unleashed by the formidable 12-cylinder, 6-litre, twin-turbocharged engine. Echoes of Bentley's history all around you. From the Bentley 'B' emblem on the footpedal. To the fastidious hand-stitching on the leather seat. Luxury and power hand in hand. 0-60 in 4.6 seconds (0-100km/h in 4.8 seconds). A top speed of 198mph (318km/h). 552bhp (560PS/412kW). Exhilarating relaxation. Relaxing exhilaration.