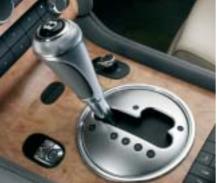

#### INTERIOR SPECIFICATION

- Single tone, hide-trimmed multi-function steeri 4-spoke design
- Foot-pedal with Bentley 'B' emblem
- Hide and chrome trimmed gear lever with mar

WHEELS

• 19" 5-spoke alloy sports wheels in painted finis

Main: Single tone, hide-trimmed multi-function steering wheel in a 4-spoke design. Left to Right: 19" 5-spoke alloy sports wheel in chrome finish. 19" 5-thin-spoke alloy sports wheel in painted finish. 19" multi-spoke 2-piece alloy sports wheel in painted finish. 19" 9-spoke alloy sports wheel in painted finish. 20" 7-spoke alloy sports wheel in chrome finish. 3-spoke, single tone, hide-trimmed sports steering wheel with black switch surround. Hide and chrome trimmed gear lever with manual shift change facility. Foot-pedal with Bentley 'B' emblem.