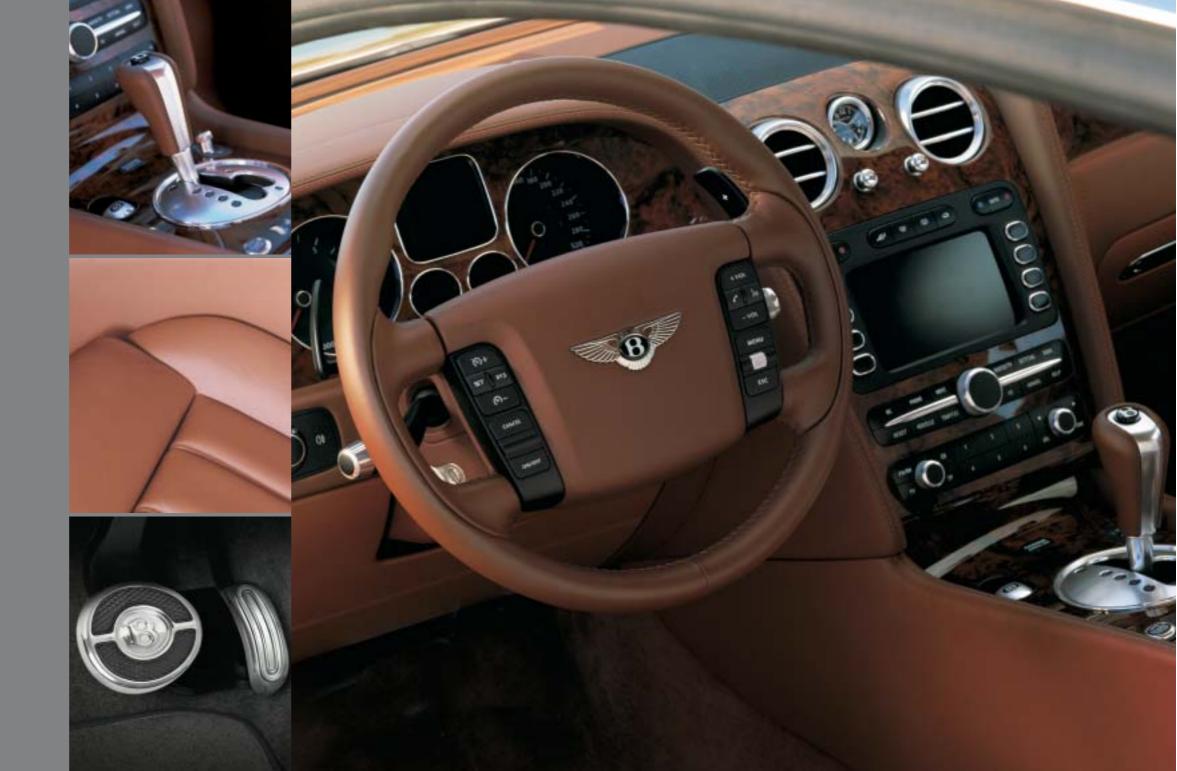

### CONTINENTAL GT.

A world of luxury drawing you in. Enticing you. A world of unrivalled choice and colour with an array of leather hides, wood veneers and carpets. Your canvas. Your palette. A place of stillness and calm where you can relish every second of the performance unleashed by the formidable 12-cylinder, 6-litre, twin-turbocharged engine. Echoes of Bentley's history all around you. From the Bentley 'B' emblem on the footpedal. To the fastidious hand-stitching on the leather seat. Luxury and power hand in hand. 0-60 in 4.6 seconds (0-100km/h in 4.8 seconds). A top speed of 198mph (318km/h). 552bhp (560PS/412kW). Exhilarating relaxation. Relaxing exhilaration.

#### INTERIOR SPECIFICATION

- Full premium grade leather hide interior choice of 17 colours
- Carpets and safety belts to match all hides
- Steering column mounted gearshift paddles
- Engine start / stop button (linked to keyless entry / start system)
- Burr Walnut unbleached premium veneer to fascia and front and rear console
- Infotainment system incorporating DVD Satellite Navigation and hi-fi system
- 6xCD changer incorporated in the glove compartment
- Satellite radio (Sirius) (N.America only)
- Bluetooth<sup>®</sup> telephone system with remote SIM access profile (rSAP) integrated into infotainment system
- Telephone voice dialling (N/A Japan)
- Electronic park brake with move-off assist (move-off assist N/A N.America)
- · Electronically-adjustable front seats with memory and heating settings
- Multi-zone electronic climate control
- Full rear centre console with stowage and rear HVAC controls
- Rear centre armrest incorporating ski hatch