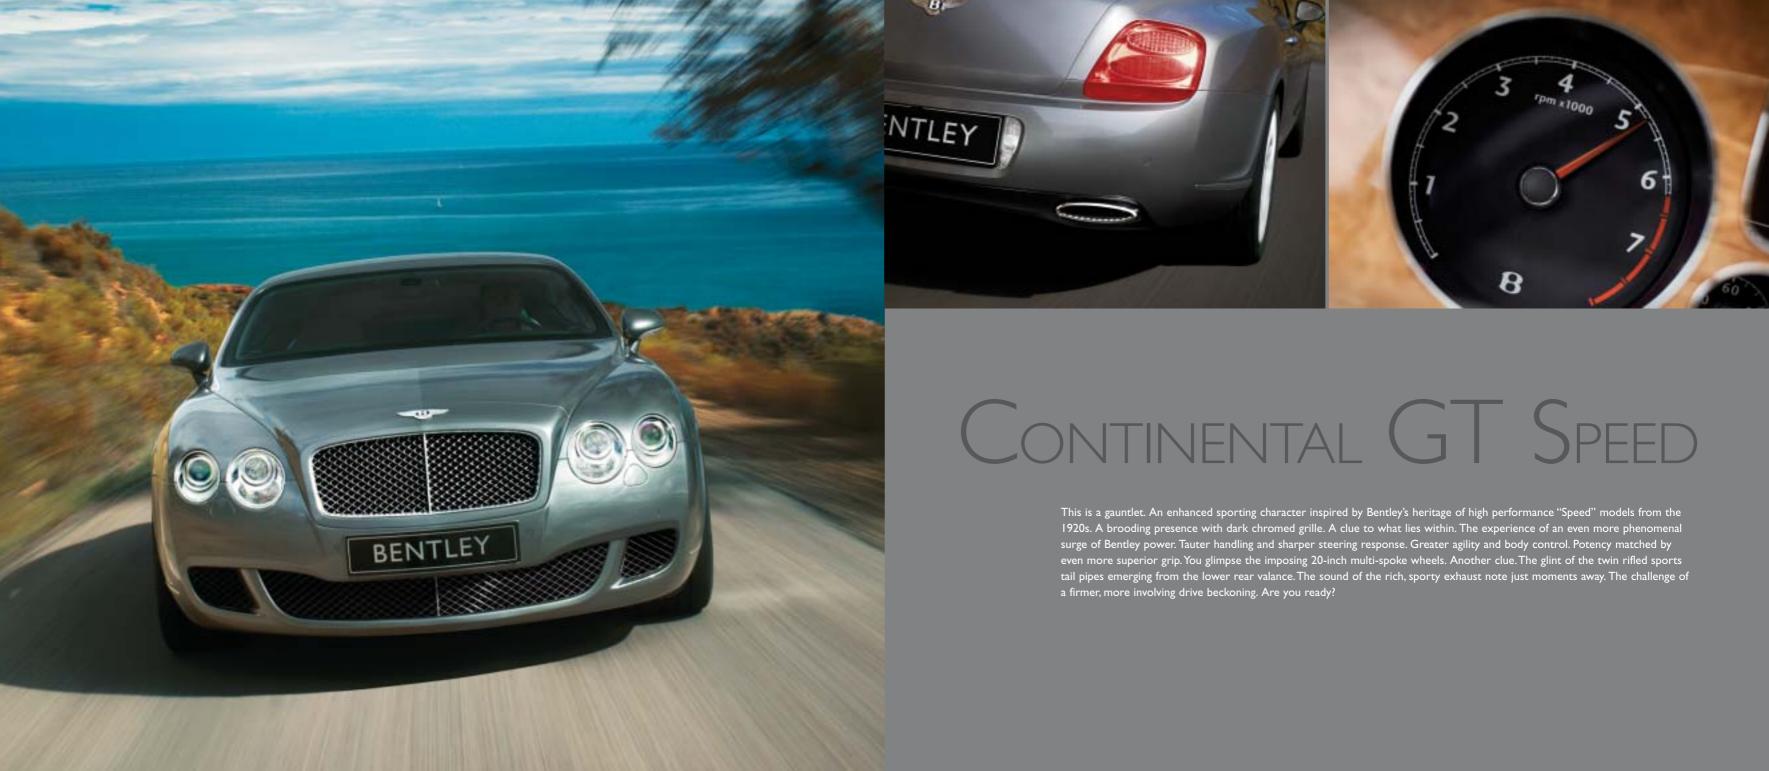

# 

The power of freedom. As only a true Bentley Grand Tourer can bestow. Opening up a bigger world that's waiting to be discovered by a British thoroughbred capable of up to 202mph (326km/h). Its 6-litre, 12-cylinder, twin-turbocharged heart yearning for endless miles. The power to move you. Not simply from one point to another, but in a way that makes you feel glad to be alive. Savouring the moment. The power of choice. The definitive Grand Tourer now coming in two guises: the effortless power and grace of the Continental GT and the even more potent and challenging drive of the Continental GT Speed. Spine-tingling energy that can be brought to life by the mere touch of a button. The power of creation.

### CONTINENTAL GT SPEED.

Even more breathtaking. In even less time. Taking you from standstill to 60mph in a mere 4.3 seconds (0-100km/h in 4.5 seconds). The potential of 600bhp (449kW/610PS) waiting to be released. Statistics you have to feel. Not read about. Grip the taut three-spoke sports steering wheel echoing the evocative Bentley wings. Take in the lower driving position bringing you even closer to the unique Bentley driving phenomenon. Absorb the touches of luxury and style all around you. Diamond quilted hide, the subtle embroidered Bentley emblems to the seat facings, the indented hide headlining. The drilled alloy foot pedals and the sports gear lever finished in knurled chrome and hide tempting you towards a more involving journey. Even greater torque response and driveability. More challenging. More reasons to get out there. This is the sporting Grand Tourer. This is playtime.

#### CONTINENTAL GT SPEED

An enhanced sporting character placing phenomenal performance in your hands. The three-spoke sports wheel signalling the challenge. More nimble steering response with greater feedback and sharper turn-in. Agile with superb body control through lowered, uprated spring/damper settings together with anti-roll bars. Superior grip courtesy of 20-inch wheels and performance tyres. Press the drilled alloy sport foot-pedal and feel the incomparable sensation of 600bhp (449kW/610PS). Savour the sound of the rich, sporty exhaust note around you. Pure pleasure ahead.