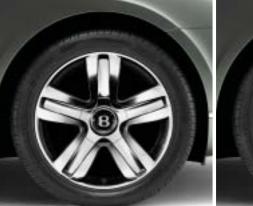

#### INTERIOR SPECIFICATION

- Single tone, hide-trimmed multi-function steeri 4-spoke design
- Foot-pedal with Bentley 'B' emblem
- Hide and chrome trimmed gear lever with mar

WHEELS

• 19" 5-spoke alloy sports wheels in painted finis

Main: Single tone, hide-trimmed multi-function steering wheel in a 4-spoke design. Left to Right: 19" 5-spoke alloy sports wheel in chrome finish. 19" 5-thin-spoke alloy sports wheel in painted finish. 19" multi-spoke 2-piece alloy sports wheel in painted finish. 19" 9-spoke alloy sports wheel in painted finish. 20" 7-spoke alloy sports wheel in chrome finish. 3-spoke, single tone, hide-trimmed sports steering wheel with black switch surround. Hide and chrome trimmed gear lever with manual shift change facility. Foot-pedal with Bentley 'B' emblem.

|                                              | OPTIONAL FEATURES (additional cost)                                                                                                                                                                                                                                                                                                                                                                                    |
|----------------------------------------------|------------------------------------------------------------------------------------------------------------------------------------------------------------------------------------------------------------------------------------------------------------------------------------------------------------------------------------------------------------------------------------------------------------------------|
|                                              | EXTERIOR                                                                                                                                                                                                                                                                                                                                                                                                               |
| ing wheel in a<br>nual shift change facility | <ul> <li>19" 5-spoke alloy sports wheels in chrome finish (standard design)</li> <li>19" 5-thin-spoke alloy sports wheels in painted or chrome finish</li> <li>19" multi-spoke 2-piece alloy sports wheels in painted finish</li> <li>19" 9-spoke alloy sports wheels in painted or chrome finish</li> <li>20" 7-spoke alloy sports wheels in painted or chrome finish</li> <li>Bright chromed lower grille</li> </ul> |
|                                              | INTERIOR                                                                                                                                                                                                                                                                                                                                                                                                               |
| ish                                          | <ul> <li>Choice of upgraded veneers – Piano Black and Dark Stained<br/>Burr Walnut</li> <li>3-spoke, single tone, hide-trimmed sports steering wheel with black</li> </ul>                                                                                                                                                                                                                                             |
|                                              | switch surround <ul> <li>Single tone, heated, hide-trimmed, multi-function steering wheel</li> </ul>                                                                                                                                                                                                                                                                                                                   |
|                                              | available in either a 4-spoke design or 3-spoke sports design<br>• Two tone, hide-trimmed, multi-function steering wheel available                                                                                                                                                                                                                                                                                     |
|                                              | in either a 4-spoke design or 3-spoke sports design                                                                                                                                                                                                                                                                                                                                                                    |