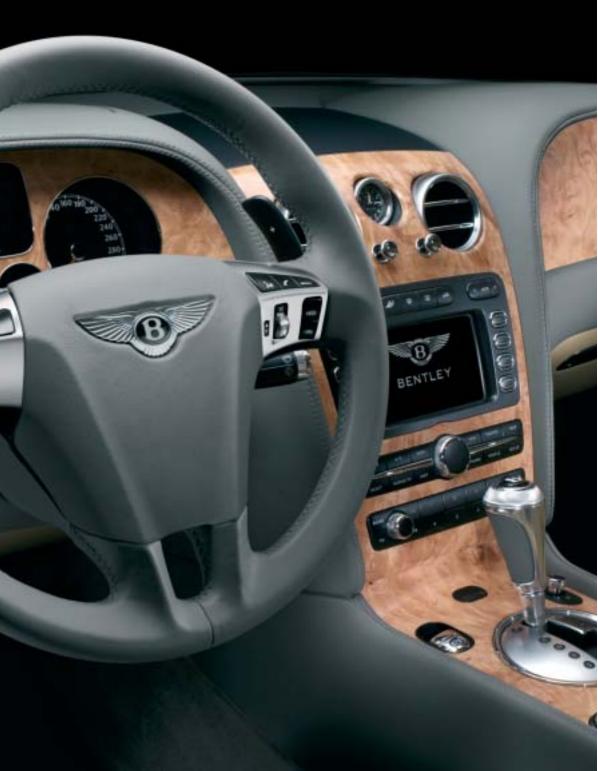

### CONTINENTAL GT.

A world of luxury drawing you in. Enticing you. A world of unrivalled choice and colour with an array of leather hides, wood veneers and carpets. Your canvas. Your palette. A place of stillness and calm where you can relish every second of the performance unleashed by the formidable 12-cylinder, 6-litre, twin-turbocharged engine. Echoes of Bentley's history all around you. From the Bentley 'B' emblem on the footpedal. To the fastidious hand-stitching on the leather seat. Luxury and power hand in hand. 0-60 in 4.6 seconds (0-100km/h in 4.8 seconds). A top speed of 198mph (318km/h). 552bhp (560PS/412kW). Exhilarating relaxation. Relaxing exhilaration.

#### INTERIOR SPECIFICATION

- Full premium grade leather hide interior choice of 17 colours
- Carpets and safety belts to match all hides
- Steering column mounted gearshift paddles
- Engine start / stop button (linked to keyless entry / start system)
- Burr Walnut unbleached premium veneer to fascia and front and rear console
- Infotainment system incorporating DVD Satellite Navigation and hi-fi system
- 6xCD changer incorporated in the glove compartment
- Satellite radio (Sirius) (N.America only)
- Bluetooth<sup>®</sup> telephone system with remote SIM access profile (rSAP) integrated into infotainment system
- Telephone voice dialling (N/A Japan)
- Electronic park brake with move-off assist (move-off assist N/A N.America)
- · Electronically-adjustable front seats with memory and heating settings
- Multi-zone electronic climate control
- Full rear centre console with stowage and rear HVAC controls
- Rear centre armrest incorporating ski hatch