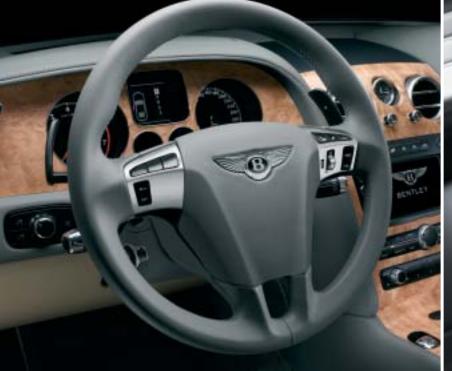

### CONTINENTAL GT SPEED.

Even more breathtaking. In even less time. Taking you from standstill to 60mph in a mere 4.3 seconds (0-100km/h in 4.5 seconds). The potential of 600bhp (449kW/610PS) waiting to be released. Statistics you have to feel. Not read about. Grip the taut three-spoke sports steering wheel echoing the evocative Bentley wings. Take in the lower driving position bringing you even closer to the unique Bentley driving phenomenon. Absorb the touches of luxury and style all around you. Diamond quilted hide, the subtle embroidered Bentley emblems to the seat facings, the indented hide headlining. The drilled alloy foot pedals and the sports gear lever finished in knurled chrome and hide tempting you towards a more involving journey. Even greater torque response and driveability. More challenging. More reasons to get out there. This is the sporting Grand Tourer. This is playtime.

#### CONTINENTAL GT SPEED

An enhanced sporting character placing phenomenal performance in your hands. The three-spoke sports wheel signalling the challenge. More nimble steering response with greater feedback and sharper turn-in. Agile with superb body control through lowered, uprated spring/damper settings together with anti-roll bars. Superior grip courtesy of 20-inch wheels and performance tyres. Press the drilled alloy sport foot-pedal and feel the incomparable sensation of 600bhp (449kW/610PS). Savour the sound of the rich, sporty exhaust note around you. Pure pleasure ahead.