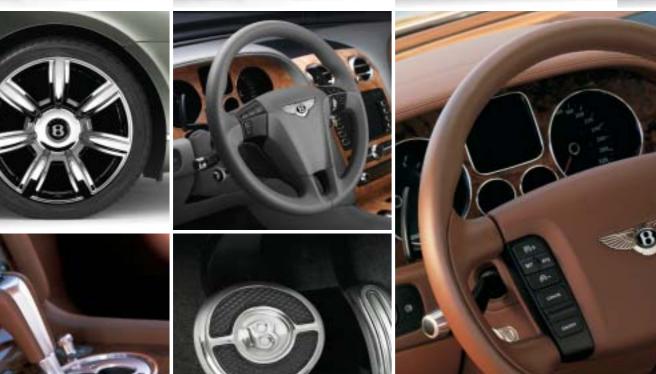

Main: Single tone, hide-trimmed multi-function steering wheel in a 4-spoke design. Left to Right: 19" 5-spoke alloy sports wheel in chrome finish. 19" 5-thin-spoke alloy sports wheel in painted finish. 19" multi-spoke 2-piece alloy sports wheel in painted finish. 19" 9-spoke alloy sports wheel in painted finish. 20" 7-spoke alloy sports wheel in chrome finish. 3-spoke, single tone, hide-trimmed sports steering wheel with black switch surround. Hide and chrome trimmed gear lever with manual shift change facility. Foot-pedal with Bentley 'B' emblem.