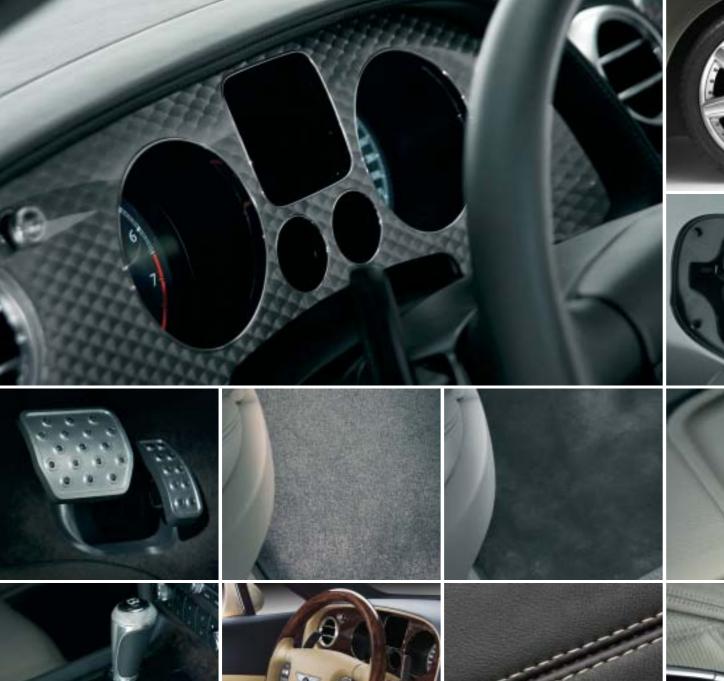

#### THIS PACKAGE INCLUDES:

- Choice of veneers Burr Walnut, Dark Stained Burr Walnut, Piano Black (additional veneers available at extra cost)
- Drilled alloy sport foot-pedals
- Sporting gear lever finished in knurled chrome and hide
- · Diamond guilted hide to seat facings, doors and rear guarter panels
- · Embroidered Bentley emblem to seat facings
- Indented hide headlining
- 20" 7-spoke 2-piece alloy sports wheels

Clockwise: Fascia panels available in dark tint aluminium<sup>\*</sup>. 20" 7-spoke 2-piece alloy sports wheel (Continental GT only). Alloy fuel filler cap. Indented hide headlining. Diamond guilted hide to seat facings, doors and rear quarter panels. Contrast stitching to seats and door panels. 4-spoke wood and hide-trimmed multi-function steering wheel. Sporting gear lever finished in knurled chrome and hide. Drilled alloy sport foot-pedals. Deep-pile carpet mats with hide trimming to front and rear footwells. Lambswool rugs to front footwells.

#### THE FOLLOWING INDIVIDUAL FEATURES ARE AVAILABLE SEPARATELY:

- Alloy fuel filler cap
- Exterior paint match service to customer specification
- Exterior paint colour from Arnage range
- · Contrast stitching to seats and door panels
- Cross-stitching to seats and door panels (in contrast)
- Embossed 'BENTLEY' to seat facings
- Choice of premium veneers Chestnut and Olive Ash
- Fascia panels available in bright or dark tint<sup>\*</sup> aluminium (compatible only with Dark Stained Burr Walnut veneer or Piano Black veneer)
- · Fascia panels, header and centre console available in dark tint aluminium\*
- · 4-spoke wood and hide-trimmed multi-function steering wheel (choice of veneers - Burr Walnut, Chestnut, Dark Stained Burr Walnut, Madrona, Piano Black)
- Lambswool rugs to front footwells (matched to carpet)
- Deep-pile carpet mats with hide trimming to front and rear footwells (matched to carpet)
- · Boot carpet to match interior carpet