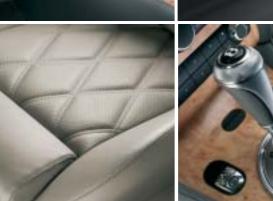

#### INTERIOR SPECIFICATION

- Unique treadplates bearing model name
- · Diamond quilted hide to seat facings, doors and r
- Embroidered Bentley emblem to seat facings
- Indented hide headlining
- Single-tone, hide-trimmed multi-function steering wheel in a 3-spoke sports design with brushed silver switch surround
- Sporting gear lever finished in knurled chrome and hide
- Drilled alloy sport foot-pedals

#### OPTIONAL FEATURES (no additional cost)

- Bright chromed upper and lower grille
- Choice of upgraded veneers Piano Black and Dark Stained Burr Walnut

Left to right: 20" multi-spoke alloy sports wheel in dark finish. Dark chromed grille. Twin rifled oval stainless steel sports tail pipes. Two-tone, hide-trimmed, multi-function steering wheel in a 3-spoke sports design with brushed silver switch design. Single-tone, hide-trimmed multi-function steering wheel in a 3-spoke sports design with silver switch surround. Unique treadplates bearing model name. Embroidered Bentley emblem to seat facing. Diamond quilted hide to seat facings. Sporting gear lever finished in knurled chrome and hide. Drilled alloy sport foot-pedals.