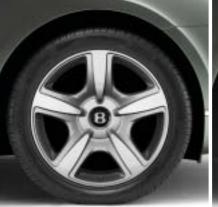

#### INTERIOR SPECIFICATION

- Single tone, hide-trimmed multi-function steeri 4-spoke design
- Foot-pedal with Bentley 'B' emblem
- Hide and chrome trimmed gear lever with mar

WHEELS

• 19" 5-spoke alloy sports wheels in painted finis

Main: Single tone, hide-trimmed multi-function steering wheel in a 4-spoke design. Left to Right: 19" 5-spoke alloy sports wheel in chrome finish. 19" 5-thin-spoke alloy sports wheel in painted finish. 19" multi-spoke 2-piece alloy sports wheel in painted finish. 19" 9-spoke alloy sports wheel in painted finish. 20" 7-spoke alloy sports wheel in chrome finish. 3-spoke, single tone, hide-trimmed sports steering wheel with black switch surround. Hide and chrome trimmed gear lever with manual shift change facility. Foot-pedal with Bentley 'B' emblem.

|                                              | OPTIONAL FEATURES (additional cost)                                                                                                                                                                                                                                                                                                                                                                                    |
|----------------------------------------------|------------------------------------------------------------------------------------------------------------------------------------------------------------------------------------------------------------------------------------------------------------------------------------------------------------------------------------------------------------------------------------------------------------------------|
|                                              | EXTERIOR                                                                                                                                                                                                                                                                                                                                                                                                               |
| ing wheel in a<br>nual shift change facility | <ul> <li>19" 5-spoke alloy sports wheels in chrome finish (standard design)</li> <li>19" 5-thin-spoke alloy sports wheels in painted or chrome finish</li> <li>19" multi-spoke 2-piece alloy sports wheels in painted finish</li> <li>19" 9-spoke alloy sports wheels in painted or chrome finish</li> <li>20" 7-spoke alloy sports wheels in painted or chrome finish</li> <li>Bright chromed lower grille</li> </ul> |
|                                              | INTERIOR                                                                                                                                                                                                                                                                                                                                                                                                               |
| ish                                          | <ul> <li>Choice of upgraded veneers – Piano Black and Dark Stained<br/>Burr Walnut</li> <li>3-spoke, single tone, hide-trimmed sports steering wheel with black</li> </ul>                                                                                                                                                                                                                                             |
|                                              | switch surround <ul> <li>Single tone, heated, hide-trimmed, multi-function steering wheel</li> </ul>                                                                                                                                                                                                                                                                                                                   |
|                                              | available in either a 4-spoke design or 3-spoke sports design<br>• Two tone, hide-trimmed, multi-function steering wheel available                                                                                                                                                                                                                                                                                     |
|                                              | in either a 4-spoke design or 3-spoke sports design                                                                                                                                                                                                                                                                                                                                                                    |