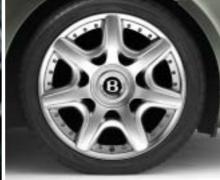

Main: Single tone, hide-trimmed multi-function steering wheel in a 4-spoke design. Left to Right: 19" 5-spoke alloy sports wheel in chrome finish. 19" 5-thin-spoke alloy sports wheel in painted finish. 19" multi-spoke 2-piece alloy sports wheel in painted finish. 19" 9-spoke alloy sports wheel in painted finish. 20" 7-spoke alloy sports wheel in chrome finish. 3-spoke, single tone, hide-trimmed sports steering wheel with black switch surround. Hide and chrome trimmed gear lever with manual shift change facility. Foot-pedal with Bentley 'B' emblem.

|                                              | OPTIONAL FEATURES (additional cost)                                                                                                                                                                                                                                                                                                                                                                                    |
|----------------------------------------------|------------------------------------------------------------------------------------------------------------------------------------------------------------------------------------------------------------------------------------------------------------------------------------------------------------------------------------------------------------------------------------------------------------------------|
|                                              | EXTERIOR                                                                                                                                                                                                                                                                                                                                                                                                               |
| ing wheel in a<br>nual shift change facility | <ul> <li>19" 5-spoke alloy sports wheels in chrome finish (standard design)</li> <li>19" 5-thin-spoke alloy sports wheels in painted or chrome finish</li> <li>19" multi-spoke 2-piece alloy sports wheels in painted finish</li> <li>19" 9-spoke alloy sports wheels in painted or chrome finish</li> <li>20" 7-spoke alloy sports wheels in painted or chrome finish</li> <li>Bright chromed lower grille</li> </ul> |
|                                              | INTERIOR                                                                                                                                                                                                                                                                                                                                                                                                               |
| ish                                          | <ul> <li>Choice of upgraded veneers – Piano Black and Dark Stained<br/>Burr Walnut</li> <li>3-spoke, single tone, hide-trimmed sports steering wheel with black</li> </ul>                                                                                                                                                                                                                                             |
|                                              | switch surround <ul> <li>Single tone, heated, hide-trimmed, multi-function steering wheel</li> </ul>                                                                                                                                                                                                                                                                                                                   |
|                                              | available in either a 4-spoke design or 3-spoke sports design<br>• Two tone, hide-trimmed, multi-function steering wheel available                                                                                                                                                                                                                                                                                     |
|                                              | in either a 4-spoke design or 3-spoke sports design                                                                                                                                                                                                                                                                                                                                                                    |