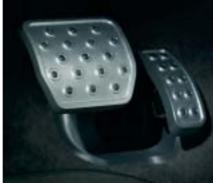

#### INTERIOR SPECIFICATION

- Single tone, hide-trimmed multi-function steeri 4-spoke design
- Foot-pedal with Bentley 'B' emblem
- Hide and chrome trimmed gear lever with mar

WHEELS

• 19" 5-spoke alloy sports wheels in painted finis

Main: Single tone, hide-trimmed multi-function steering wheel in a 4-spoke design. Left to Right: 19" 5-spoke alloy sports wheel in chrome finish. 19" 5-thin-spoke alloy sports wheel in painted finish. 19" multi-spoke 2-piece alloy sports wheel in painted finish. 19" 9-spoke alloy sports wheel in painted finish. 20" 7-spoke alloy sports wheel in chrome finish. 3-spoke, single tone, hide-trimmed sports steering wheel with black switch surround. Hide and chrome trimmed gear lever with manual shift change facility. Foot-pedal with Bentley 'B' emblem.

#### INTERIOR SPECIFICATION

- Unique treadplates bearing model name
- · Diamond quilted hide to seat facings, doors and r
- Embroidered Bentley emblem to seat facings
- Indented hide headlining
- Single-tone, hide-trimmed multi-function steering wheel in a 3-spoke sports design with brushed silver switch surround
- Sporting gear lever finished in knurled chrome and hide
- Drilled alloy sport foot-pedals

#### OPTIONAL FEATURES (no additional cost)

- Bright chromed upper and lower grille
- Choice of upgraded veneers Piano Black and Dark Stained Burr Walnut

Left to right: 20" multi-spoke alloy sports wheel in dark finish. Dark chromed grille. Twin rifled oval stainless steel sports tail pipes. Two-tone, hide-trimmed, multi-function steering wheel in a 3-spoke sports design with brushed silver switch design. Single-tone, hide-trimmed multi-function steering wheel in a 3-spoke sports design with silver switch surround. Unique treadplates bearing model name. Embroidered Bentley emblem to seat facing. Diamond quilted hide to seat facings. Sporting gear lever finished in knurled chrome and hide. Drilled alloy sport foot-pedals.