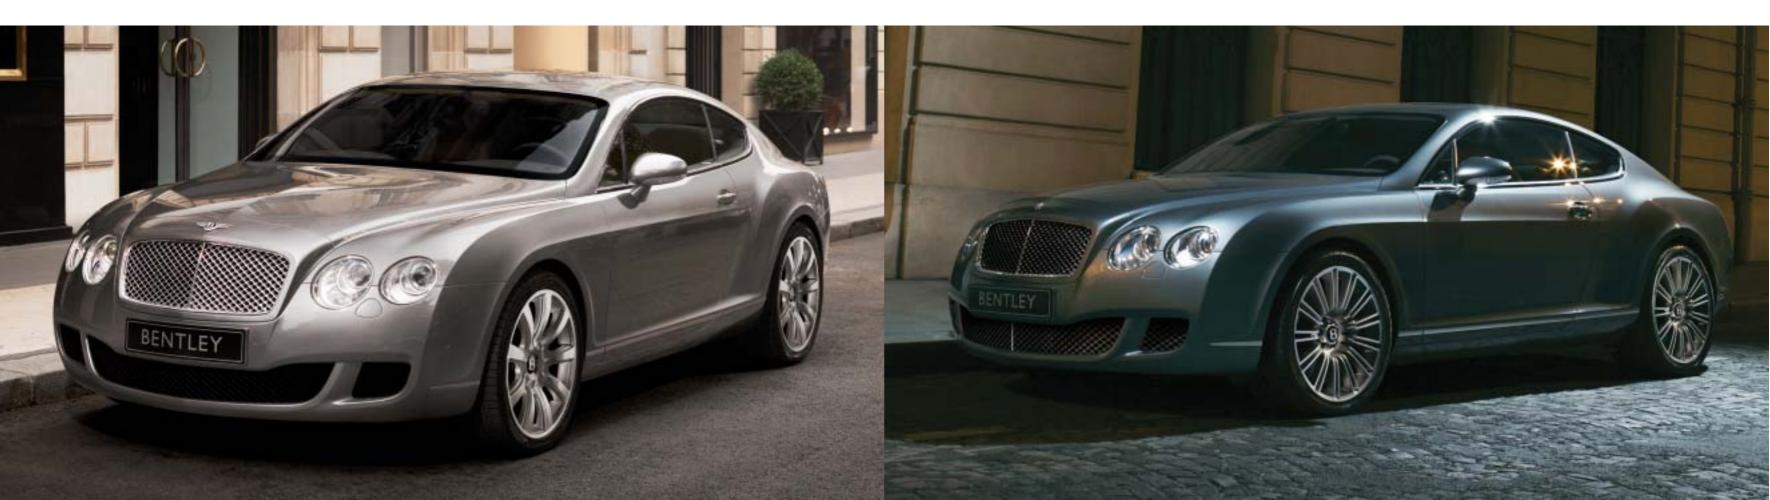

### Continental GT

The classic Grand Tourer. A contemporary reinterpretation of everything gone before. Creating a new road ahead. A sense of poise shrouded in that indefinable charisma of a timeless star. Rare and utterly special. Hailed as the most beautiful car in the world by the jury of L'Automobile piu Bella del Mondo at its launch in 2003. A true successor to the Bentley heritage. Phenomenal power and incomparable refinement brought together seamlessly. Muscular lines creating understated style. The past accelerating into the future. Truly unique.

### CONTINENTAL GT.

A world of luxury drawing you in. Enticing you. A world of unrivalled choice and colour with an array of leather hides, wood veneers and carpets. Your canvas. Your palette. A place of stillness and calm where you can relish every second of the performance unleashed by the formidable 12-cylinder, 6-litre, twin-turbocharged engine. Echoes of Bentley's history all around you. From the Bentley 'B' emblem on the footpedal. To the fastidious hand-stitching on the leather seat. Luxury and power hand in hand. 0-60 in 4.6 seconds (0-100km/h in 4.8 seconds). A top speed of 198mph (318km/h). 552bhp (560PS/412kW). Exhilarating relaxation. Relaxing exhilaration.

### CONTINENTAL GT SPEED.

Even more breathtaking. In even less time. Taking you from standstill to 60mph in a mere 4.3 seconds (0-100km/h in 4.5 seconds). The potential of 600bhp (449kW/610PS) waiting to be released. Statistics you have to feel. Not read about. Grip the taut three-spoke sports steering wheel echoing the evocative Bentley wings. Take in the lower driving position bringing you even closer to the unique Bentley driving phenomenon. Absorb the touches of luxury and style all around you. Diamond quilted hide, the subtle embroidered Bentley emblems to the seat facings, the indented hide headlining. The drilled alloy foot pedals and the sports gear lever finished in knurled chrome and hide tempting you towards a more involving journey. Even greater torque response and driveability. More challenging. More reasons to get out there. This is the sporting Grand Tourer. This is playtime.

Models illustrated: Continental GT: Exterior – Moonbeam. Interior – Saddle leather hide, Burr Walnut wood veneer. Continental GT Speed: Exterior – Granite. Interior – Portland and Porpoise leather hides, Chestnut wood veneer.