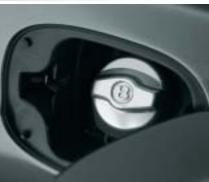

# Personalisation

The Continental GT and Continental GT Speed. Extraordinary cars from the very beginning. Effortlessly powerful. Supremely refined. Utterly unique. Cars that can be made even more extraordinary courtesy of the skill, craft and passion of Mulliner -Bentley's famed specialists in personal tailoring. From the sporting style and finesse of the Mulliner Driving Specification. To the pleasing glimpses of an alloy fuel filler cap. Or the luxurious feel of lambswool rugs. Your choice. Your Continental GT.

Clockwise: Fascia panels available in dark tint aluminium<sup>\*</sup>. 20" 7-spoke 2-piece alloy sports wheel (Continental GT only). Alloy fuel filler cap. Indented hide headlining. Diamond guilted hide to seat facings, doors and rear quarter panels. Contrast stitching to seats and door panels. 4-spoke wood and hide-trimmed multi-function steering wheel. Sporting gear lever finished in knurled chrome and hide. Drilled alloy sport foot-pedals. Deep-pile carpet mats with hide trimming to front and rear footwells. Lambswool rugs to front footwells.

#### THE FOLLOWING INDIVIDUAL FEATURES ARE AVAILABLE SEPARATELY:

- Alloy fuel filler cap
- Exterior paint match service to customer specification
- Exterior paint colour from Arnage range
- · Contrast stitching to seats and door panels
- Cross-stitching to seats and door panels (in contrast)
- Embossed 'BENTLEY' to seat facings
- Choice of premium veneers Chestnut and Olive Ash
- Fascia panels available in bright or dark tint<sup>\*</sup> aluminium (compatible only with Dark Stained Burr Walnut veneer or Piano Black veneer)
- · Fascia panels, header and centre console available in dark tint aluminium\*
- · 4-spoke wood and hide-trimmed multi-function steering wheel (choice of veneers - Burr Walnut, Chestnut, Dark Stained Burr Walnut, Madrona, Piano Black)
- Lambswool rugs to front footwells (matched to carpet)
- Deep-pile carpet mats with hide trimming to front and rear footwells (matched to carpet)
- · Boot carpet to match interior carpet