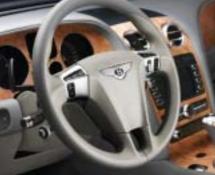

#### INTERIOR SPECIFICATION

- Full premium grade leather hide interior choice of 17 colours
- Carpets and safety belts to match all hides
- Steering column mounted gearshift paddles
- Engine start / stop button (linked to keyless entry / start system)
- Burr Walnut unbleached premium veneer to fascia and front and rear console
- Infotainment system incorporating DVD Satellite Navigation and hi-fi system
- 6xCD changer incorporated in the glove compartment
- Satellite radio (Sirius) (N.America only)
- Bluetooth<sup>®</sup> telephone system with remote SIM access profile (rSAP) integrated into infotainment system
- Telephone voice dialling (N/A Japan)
- Electronic park brake with move-off assist (move-off assist N/A N.America)
- · Electronically-adjustable front seats with memory and heating settings
- Multi-zone electronic climate control
- Full rear centre console with stowage and rear HVAC controls
- Rear centre armrest incorporating ski hatch

#### DYNAMIC

| Engine:       | 12-cylinder, 6-litre, twin-turbochar                                                                                                                 |
|---------------|------------------------------------------------------------------------------------------------------------------------------------------------------|
| Power:        | 552bhp / 560PS / 412kW @ 6100                                                                                                                        |
| Torque:       | 650Nm / 479 lb-ft @ 1600rpm                                                                                                                          |
| Driveline:    | Continuous all-wheel drive                                                                                                                           |
| Transmission: | 6-speed automatic transmission                                                                                                                       |
| Performance:  | Acceleration -<br>0-60mph in 4.6 seconds<br>(0-100km/h in 4.8 seconds)<br>Max. Speed – 198mph / 318km/h                                              |
| Suspension:   | Independent, automatic air suspen<br>constantly monitors and adjusts ri<br>damping according to road condit<br>driver adjustment facility via infota |