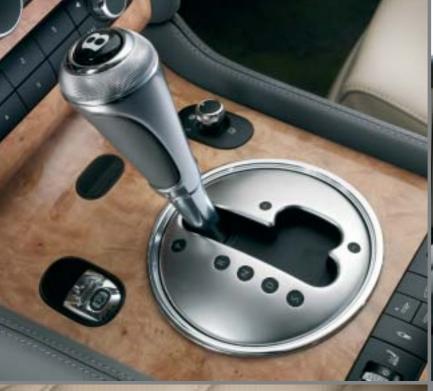

Main: Single tone, hide-trimmed multi-function steering wheel in a 4-spoke design. Left to Right: 19" 5-spoke alloy sports wheel in chrome finish. 19" 5-thin-spoke alloy sports wheel in painted finish. 19" multi-spoke 2-piece alloy sports wheel in painted finish. 19" 9-spoke alloy sports wheel in painted finish. 20" 7-spoke alloy sports wheel in chrome finish. 3-spoke, single tone, hide-trimmed sports steering wheel with black switch surround. Hide and chrome trimmed gear lever with manual shift change facility. Foot-pedal with Bentley 'B' emblem.