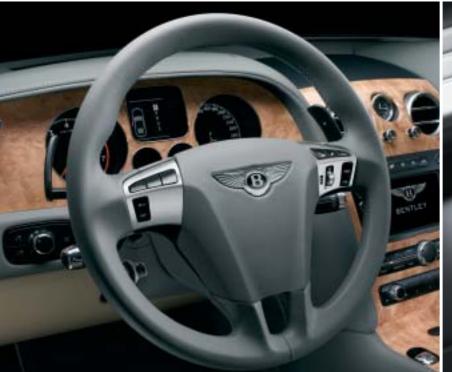

#### INTERIOR SPECIFICATION

- Single tone, hide-trimmed multi-function steeri 4-spoke design
- Foot-pedal with Bentley 'B' emblem
- Hide and chrome trimmed gear lever with mar

WHEELS

• 19" 5-spoke alloy sports wheels in painted finis

Main: Single tone, hide-trimmed multi-function steering wheel in a 4-spoke design. Left to Right: 19" 5-spoke alloy sports wheel in chrome finish. 19" 5-thin-spoke alloy sports wheel in painted finish. 19" multi-spoke 2-piece alloy sports wheel in painted finish. 19" 9-spoke alloy sports wheel in painted finish. 20" 7-spoke alloy sports wheel in chrome finish. 3-spoke, single tone, hide-trimmed sports steering wheel with black switch surround. Hide and chrome trimmed gear lever with manual shift change facility. Foot-pedal with Bentley 'B' emblem.